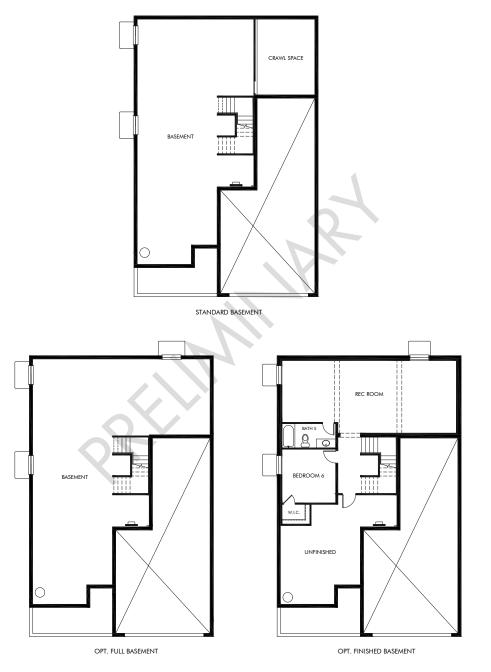

### Murphy Creek | The Golden Gate | Basement Approx. 3,107 sq. ft. | 4 Bed | 3.5 Bath | 3-Car Tandem Garage | 2 Story

**FLEX LIVING OPTIONS:** Opt. Full Basement, Opt. Finished Basement, Opt. Primary Bath, Opt. Study ILO Flex, Opt. Bedroom 5 & Bath 4 ILO 2-Story Great Room

Any floorplan and/or elevation rendering is an artist's conceptual rendering intended to provide a general overview, but any such rendering does not constitute actual plans and specifications for any home. Renderings and pictures are representative and may depict floorplans, elevations, options, upgrades, landscaping, and other features and amenities that are not included as part of all homes and/or may not be available for all lots and/or in all communities. Renderings may not be drawn to scale. Square footages and dimensions are approximate and may vary in construction and depending on the standard of measurement used, engineering and municipal requirements, or other site-specific conditions. Homes may be constructed with a floorplan that is the reverse of the floorplan rendering. Plans are copyrighted and/or otherwise subject to intellectual property rights of Meritage and/or others and cannot be reproduced or copied without Meritage's prior written consent. Plans and specifications, home features, and community information are subject to change, and homes to prior sale, at any time without notice or obligation. Pictures and other promotional materials are representative and may depict or contain floor plans, square footages, elevations, options, upgrades, landscaping, pool/spa, furnishings, appliances, and designer/decorator features and amenities that are not included as part of the home and/or may not be available in all communities. Not an offer or solicitation to sell real property. Offers to sell real property may only be made and accepted at the sales center for individual Meritage Homes Sorporation. @DotSpa, furnishings, appliances, and Life. Built, Built, Bettinge Homes Corporation. @DotSpa, furnishings, appliances communities.