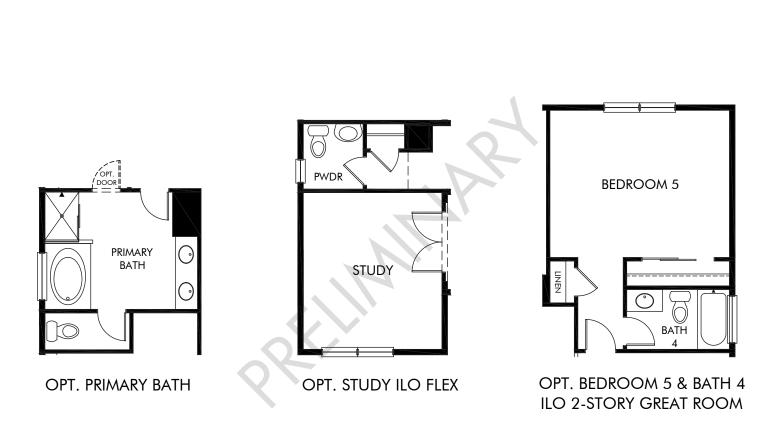

### Murphy Creek | The Golden Gate | Options Approx. 3,107 sq. ft. | 4 Bed | 3.5 Bath | 3-Car Tandem Garage | 2 Story

**FLEX LIVING OPTIONS:** Opt. Full Basement, Opt. Finished Basement, Opt. Primary Bath, Opt. Study ILO Flex, Opt. Bedroom 5 & Bath 4 ILO 2-Story Great Room

Any floorplan and/or elevation rendering is an artist's conceptual rendering intended to provide a general overview, but any such rendering does not constitute actual plans and specifications for any home. Renderings and pictures are representative and may depict floorplans, elevations, options, upgrades, landscaping, and other features and amenities that are not included as part of all homes and/or may not be available for all lots and/or in all communities. Renderings may not be drawn to scale. Square footages and dimensions are approximate and may vary in construction and depending on the standard of measurement used, engineering and municipal requirements, or other site-specific conditions. Homes may be constructed with a floorplan the terverse of the floorplan rendering. Plans are copyrighted and/or otherwise subject to intellectual property rights of Meritage and/or others and cannot be reproduced or copied without Meritage's prior written consent. Plans and specifications, home features, and community information are subject to change, and homes to prior sale, at any time without notice or obligation. Pictures and other promotional materials are representative and may depict or contain floor plans, square footages, elevations, options, upgrades, landscaping, pool/spa, furnishings, appliances, and designer/decorator features and amenities that are not included as part of the home and/or may not be available in all communities. Not an offer or solicitation to sell real property. Offers to sell real property may only be made and accepted at the sales center for individual Meritage Homes Son Meritage Homes Corporation. @Dot/spa, furnishings, appliances, sell real Homes To Meritage Homes Corporation. Mirght Bores Corporation. All rights reserved.