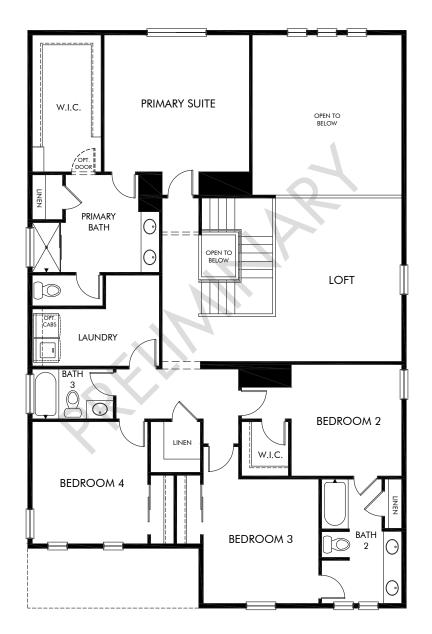

## Murphy Creek | The Golden Gate | Second Floor Approx. 3,107 sq. ft. | 4 Bed | 3.5 Bath | 3-Car Tandem Garage | 2 Story

**FLEX LIVING OPTIONS:** Opt. Full Basement, Opt. Finished Basement, Opt. Primary Bath, Opt. Study ILO Flex, Opt. Bedroom 5 & Bath 4 ILO 2-Story Great Room

Any floorplan and/or elevation rendering is an artist's conceptual rendering intended to provide a general overview, but any such rendering does not constitute actual plans and specifications for any home. Renderings and pictures are representative and may depict floorplans, elevations, options, upgrades, landscaping, and other features and amenities that are not included as part of all homes and/or may not be available for all lots and/or in all communities. Renderings may not be drawn to scale. Square footages and dimensions are approximate and may vary in construction and depending on the standard of measurement used, engineering and municipal requirements, or other site-specific conditions. Homes may be constructed with a floorplan the terverse of the floorplan rendering. Plans are copyrighted and/or otherwise subject to intellectual property rights of Meritage and/or others and cannot be reproduced or copied without Meritage's prior written consent. Plans and specifications, home features, and community information are subject to change, and homes to prior sale, at any time without notice or obligation. Pictures and other promotional materials are representative and may depict or contain floor plans, square footages, elevations, options, upgrades, landscaping, pool/spa, furnishings, appliances, and designer/decorator features and amenities that are not included as part of the home and/or may not be available in all communities. Not an offer or solicitation to sell real property. Offers to sell real property may only be made and accepted at the sales center for individual Meritage Homes Son Meritage Homes Corporation. @Dot/spa, furnishings, appliances, sell real Homes To Meritage Homes Corporation. Mirght Bores Corporation. All rights reserved.