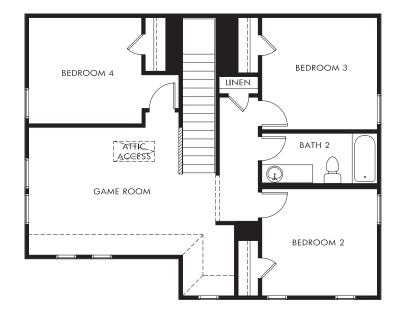

## The Matador | Plan L870 | Second Floor Approx. 2,397 sq. ft. | 4 Bed | 2.5 Bath | 2 Car Garage | 2 Story

Any floorplan and/or elevation rendering is an artist's conceptual rendering intended to provide a general overview, but any such rendering does not constitute actual plans and specifications for any home. Renderings and pictures are representative and may depict floorplans, elevations, options, upgrades, landscaping, and other features and amenities that are not included as part of all homes and/or may not be available for all lots and/or in all communities. Renderings may not be drawn to scale. Square footages and dimensions are approximate and may vary in construction and depending on the standard of measurement used, engineering and municipal requirements, or other site-specific conditions. Homes may be constructed with a floorplan that is the reverse of the floorplan rendering. Plans are copyrighted and/or otherwise subject to intellectual property rights of Meritage and/or others and cannot be reproduced or copied without Meritage's prior written consent. Plans and specifications, home features, and other promotional materials are representative and may depict or contain floor plans, square footages, elevations, options, upgrades, landscaping, pool/spa, furnishings, appliances, and designer/decorator features and amenities. Not an offer or solicitation to sell real property. Offers to sell real property may only be made and accepted at the sales center for individual Meritage Homes Sorporation. ©2024 Meritage Homes Corporation. All rights reserved.