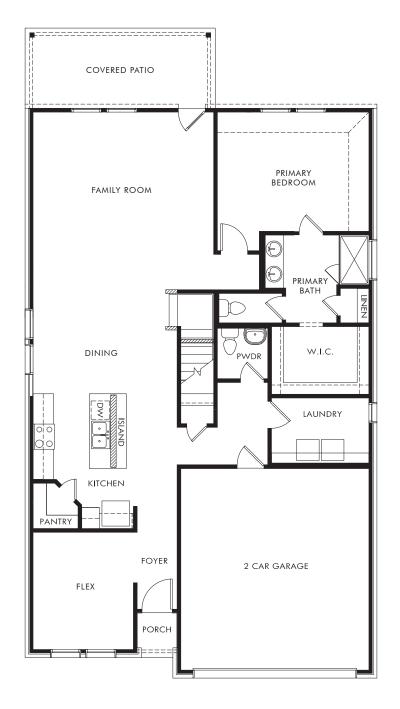

## The Matador | Plan L870 | First Floor Approx. 2,397 sq. ft. | 4 Bed | 2.5 Bath | 2 Car Garage | 2 Story

Any floorplan and/or elevation rendering is an artist's conceptual rendering intended to provide a general overview, but any such rendering does not constitute actual plans and specifications for any home. Renderings and pictures are representative and may depict floorplans, elevations, options, upgrades, landscaping, and other features and amenities that are not included as part of all homes and/or may not be available for all lots and/or in all communities. Renderings may not be drawn to scale. Square footages and dimensions are approximate and may vary in construction and depending on the standard of measurement used, engineering and municipal requirements, or other site-specific conditions. Homes may be constructed with a floorplan that is the reverse of the floorplan rendering. Plans are copyrighted and/or otherwise subject to intellectual property rights of Meritage and/or others and cannot be reproduced or copied without Meritage's prior written consent. Plans and specifications, home features, and other promotional materials are representative and may depict or contain floor plans, square footages, elevations, options, upgrades, landscaping, pool/spa, furnishings, appliances, and designer/decorator features and amenities. Not an offer or solicitation to sell real property. Offers to sell real property may only be made and accepted at the sales center for individual Meritage Homes Sorporation. ©2024 Meritage Homes Corporation. All rights reserved.