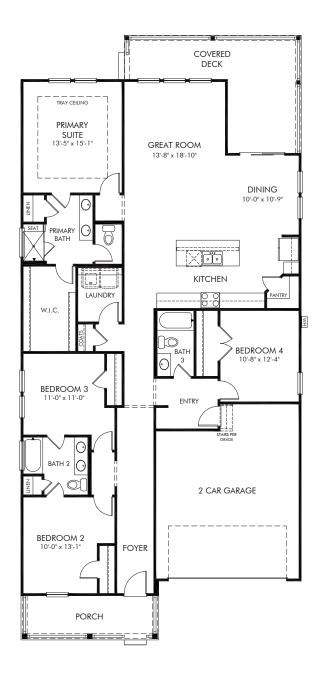

The Coves at Lakes of Cane Bay | Gibson/445
Approx. 2,080 sq. ft. | 4 Bed | 3 Bath | 2 Car Garage | 1 Story

Any floorplan and/or elevation rendering is an artist's conceptual rendering intended to provide a general overview, but any such rendering does not constitute actual plans and specifications for any home. Renderings and pictures are representative and may depict floorplans, elevations, options, upgrades, landscaping, and other features and amenities that are not included as part of all homes and/or may not be available for all lots and/or in all communities. Renderings may not be drawn to scale. Square footalges and dimensions are approximate and may vary in construction and depending on the standard of measurement used, engineering and municipal requirements, or other site-specific conditions. Homes may be constructed with a floorplan that is the reverse of the floorplan rendering. Plans are copyrighted and/or otherwise subject to intellectual property rights of Meritage and/or others and cannot be reproduced or copied without Meritage's prior written consent. Plans and specifications, home features, and community information are subject to change, and homes to prior sale, at any time without notice or obligation. Pictures and other promotional materials are representative and may depict or contain floor plans, square footages, elevations, options, upgrades, landscaping, pool/spa, furnishings, appliances, and designer/decorator features and amenities that are not included as part of the home and/or may not be available in all communities. Not an offer or solicitation to sell real property. Offers to sell real property may only be made and accepted at the sales canter for individual Meritage Homes Corporation. ©2024 Meritage Homes Corporation, All rights reserved.