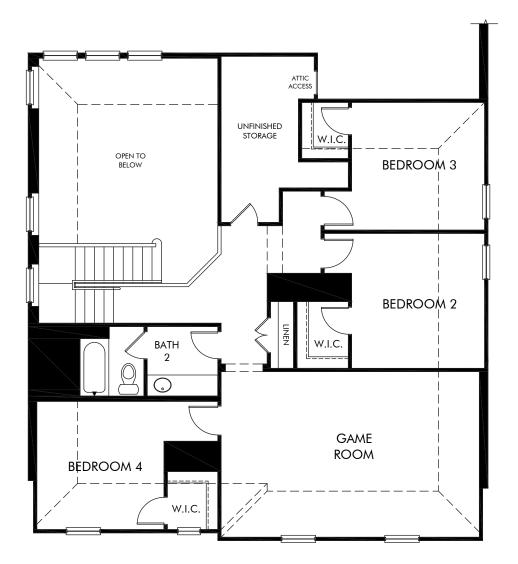

## The Pine | Plan 4007 | Second Floor 2,625 sq. ft. | 4 Bed | 2.5 Bath | 2 Car Garage | 2 Story

REV 18-001 SAN LN

Any floorplan and/or elevation rendering is an artist's conceptual rendering intended to provide a general overview, but any such rendering does not constitute actual plans and specifications for any home. Renderings and pictures are representative and may depict floorplans, elevations, options, upgrades, landscaping, and other features and amenities that are not included as part of all homes and/or may not be available for all lots and/or in all communities. Renderings may not be drawn to scale. Any provided dimensions are approximate and actual dimensions may vary. Homes may be constructed with a floorplan that is the reverse of the floorplan rendering. Plans are copyrighted and/or otherwise subject to intellectual property rights of Meritage and/or others and cannot be reproduced or copied without Meritage's prior written consent. Plans and specifications, home features, and community information are subject to change, and homes to prior sale, at any time without notice or obligation. Additionally, deviations and variations may exist in any constructed home, including, without lorientation, and color changes; (ii) minor variances in square footage and in room and space dimensions, and in window, door, utility outlet, and other improvement locations; (iv) changes as may be required by any state, federal, county, or local governmental authority in order to accommodate requested selections and/or options; and (i) value engineering and field changes.