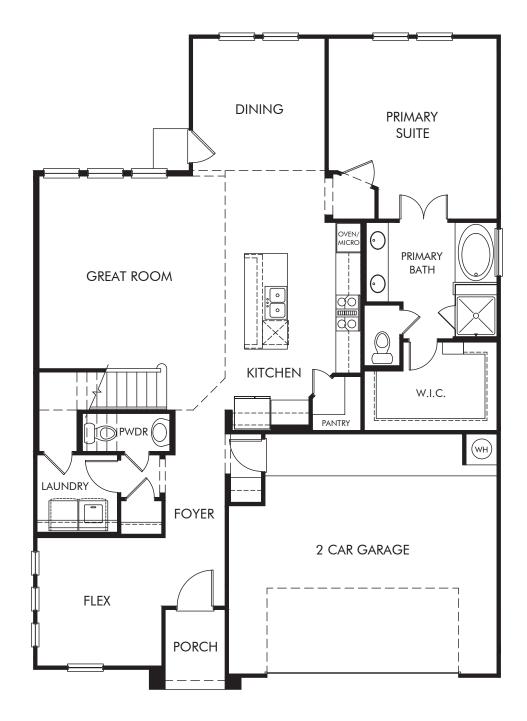

## The Pine | Plan 4007 | First Floor 2,625 sq. ft. | 4 Bed | 2.5 Bath | 2 Car Garage | 2 Story

REV 18-001 SAN LN

Any floorplan and/or elevation rendering is an artist's conceptual rendering intended to provide a general overview, but any such rendering does not constitute actual plans and specifications for any home. Renderings and pictures are representative and may depict floorplans, elevations, options, upgrades, landscaping, and other features and amenities that are not included as part of all homes and/or may not be available for all lots and/or in all communities. Renderings may not be drawn to scale. Any provided dimensions are approximate and actual dimensions may vary. Homes may be constructed with a floorplan that is the reverse of the floorplan rendering. Plans are copyrighted and/or otherwise subject to intellectual property rights of Meritage and/or others and cannot be reproduced or copied without Meritage's prior written consent. Plans and specifications, home features, and community information are subject to change, and homes to prior sale, at any time without notice or obligation. Additionally, deviations and variations may exist in any constructed home, including, without lorientation, and color changes; (ii) minor variances in square footage and in room and space dimensions, and in window, door, utility outlet, and other improvement locations; (iv) changes as may be required by any state, federal, county, or local governmental authority in order to accommodate requested selections and/or options; and (i) value engineering and field changes.