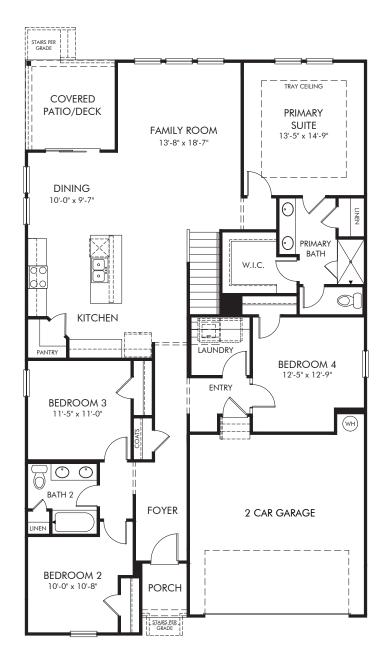

## Greystone - Legacy Series | Northbrook/Plan 464 | First Floor Approx. 2,412 sq. ft. | 5 Bed | 3 Bath | 2 Car Garage | 2 Story

Any floorplan and/or elevation rendering is an artist's conceptual rendering intended to provide a general overview, but any such rendering does not constitute actual plans and specifications for any home. Renderings and pictures are representative and may depict floorplans, elevations, options, upgrades, landscaping, and other features and amenities that are not included as part of all homes and/or may not be available for all lots and/or in all communities. Renderings may not be drawn to scale. Square footages and dimensions are approximate and may vary in construction and depending on the standard of measurement used, engineering and municipal requirements, or other site-specific conditions. Homes may be constructed with a floorplan that is the reverse of the floorplan rendering. Plans are copyrighted and/or otherwise subject to intellectual property rights of Meritage and/or others and cannot be reproduced or copied without Meritage's prior written consent. Plans and specifications, home features, and other monunity information are subject to change, and homes to prior sale, at any time without notice or obligation. Pictures and other promotional materials are representative and may depict or contain floor plans, square footages, elevations, options, upgrades, landscaping, pool/spa, furnishings, appliances, and designer/decorator features and amenities that are not included as part of the home and/or may not be available in all communities. Not an offer or solicitation to sell real property. Offers to sell real property may only be made and accepted at the sales center for individual Meritage Homes Song and Life. Built, Built, Bettinge Homes Corporation. @DO2/Spat. Miringe Homes Sorporation. All rights reserved.