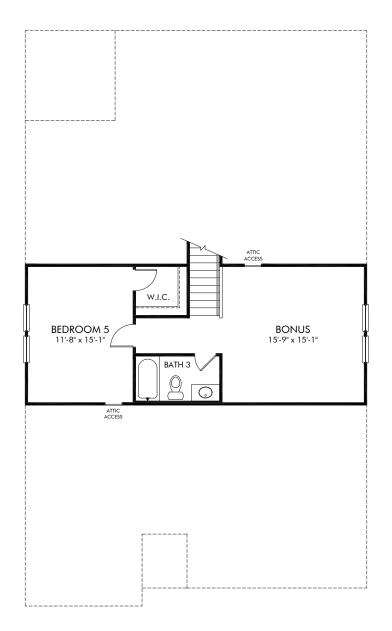

## Greystone - Legacy Series | Northbrook/Plan 464 | Second Floor Approx. 2,412 sq. ft. | 5 Bed | 3 Bath | 2 Car Garage | 2 Story

Any floorplan and/or elevation rendering is an artist's conceptual rendering intended to provide a general overview, but any such rendering does not constitute actual plans and specifications for any home. Renderings and pictures are representative and may depict floorplans, elevations, options, upgrades, landscaping, and other features and amenities that are not included as part of all homes and/or may not be available for all lots and/or in all communities. Renderings may not be drawn to scale. Square footages and dimensions are approximate and may vary in construction and depending on the standard of measurement used, engineering and municipal requirements, or other site-specific conditions. Homes may be constructed with a floorplan that is the reverse of the floorplan rendering. Plans are copyrighted and/or otherwise subject to intellectual property rights of Meritage and/or others and cannot be reproduced or copied without Meritage's prior written consent. Plans and specifications, home features, and other promotional materials are representative and may depict or contain floor plans, square footages, elevations, options, upgrades, landscaping, pool/spa, furnishings, appliances, and designer/decorator features and amenities. Not an offer or solicitation to sell real property. Offers to sell real property may only be made and accepted at the sales center for individual Meritage Homes Sorporation. ©2025 Meritage Homes Corporation. All rights reserved.