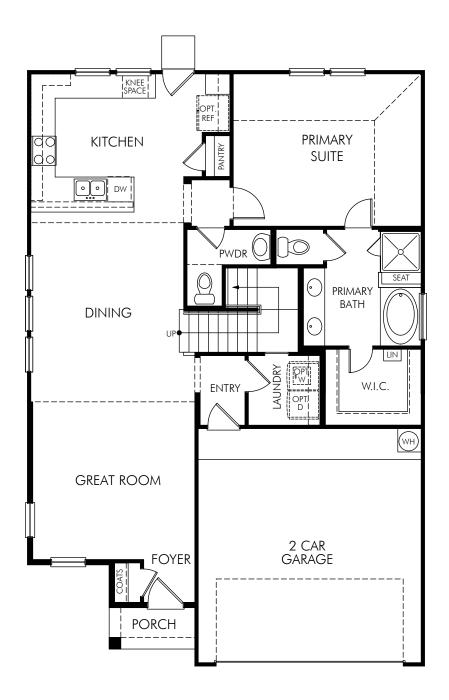

The Medina | Plan 3011 | First Floor Approx. 2,362 sq. ft. | 4 Bed | 2.5 Bath | 2 Car Garage | 2 Story

Any floorplan and/or elevation rendering is an artist's conceptual rendering intended to provide a general overview, but any such rendering does not constitute actual plans and specifications for any home. Renderings and pictures are representative and may depict floorplans, elevations, options, upgrades, landscaping, and other features and amenities that are not included as part of all homes and/or may not be available for all lots and/or in all communities. Renderings may not be drawn to scales. Square footalges and dimensions are approximate and may vary in construction and depending on the standard of measurement used, engineering and menicipal requirements, or other site-specific conditions. Homes may be constructed with a floorplan that is the reverse of the floorplan rendering. Plans are copyrighted and/or otherwise subject to intellectual property rights of Meritage and/or others and cannot be reproduced or copied without Meritage's prior written consent. Plans and specifications, home features, and community information are subject to change, and homes to prior sale, at any time without notice or obligation. Pictures and other promotional materials are representative and may depict or contain floor plans, square footages, elevations, options, upgrades, landscaping, pool/spa, furnishings, appliances, and designer/decorator features and amenities that are not included as part of the home and/or may not be available in all communities. Not an offer or solicitation to sell real property. Offers to sell real property may only be made and accepted at the sales canter for individual Meritage Homes Corporation. ©2023 Meritage Homes Corporation, All rights reserved.