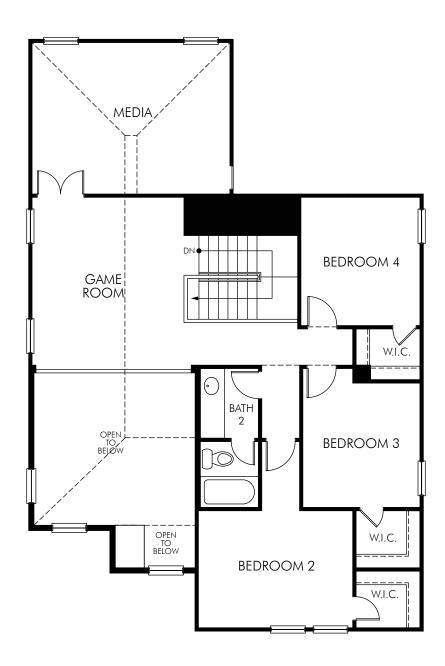

The Medina | Plan 3011 | Second Floor Approx. 2,362 sq. ft. | 4 Bed | 2.5 Bath | 2 Car Garage | 2 Story

Any floorplan and/or elevation rendering is an artist's conceptual rendering intended to provide a general overview, but any such rendering does not constitute actual plans and specifications for any home. Renderings and pictures are representative and may depict floorplans, elevations, options, upgrades, landscaping, and other features and amenities that are not included as part of all homes and/or may not be available for all lots and/or in all communities. Renderings may not be drawn to scales. Square footalages and dimensions are approximate and may vary in construction and depending on the standard of measurement used, engineering and meninicipal requirements, or other site-specific conditions. Homes may be constructed with its the reverse of the floorplan rendering. Plans are copyrighted and/or otherwise subject to intellectual property rights of Meritage and/or others and cannot be reproduced or copied without Meritage's prior written consent. Plans and specifications, home features, and community information are subject to change, and homes to prior sale, at any time without notice or obligation. Pictures and other promotional materials are representative and may depict or contain floor plans, square footages, elevations, options, upgrades, landscaping, pool/spa, furnishings, appliances, and designer/decorator features and amenities that are not included as part of the home and/or may not be available in all communities. See sales associate for details. Meritage Homes Corporation. ©2023 Meritage Homes Corporation. ©2023 Meritage Homes Corporation. All rights reserved.