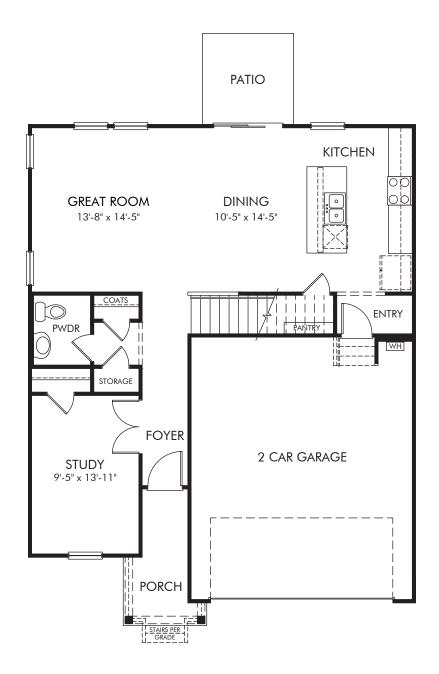

Stillhouse Farms | Rockwell/Plan 446 | First Floor Approx. 2,135 sq. ft. | 4 Bed | 2.5 Bath | 2 Car Garage | 2 Story

REV 04/2020

Any floorplan and/or elevation rendering is an artist's conceptual rendering intended to provide a general overview, but any such rendering does not constitute actual plans and specifications for any home. Renderings and pictures are representative and may depict floorplans, elevations, options, upgrades, landscaping, and other features and amenities that are not included as part of all homes and/or may not be available for all lots and/or in all communities. Renderings may not be drawn to scale. Square footages and dimensions are approximate and may vary in construction and depending on the standard of measurement used, engineering and municipal requirements, or other site-specific conditions. Homes may be constructed with a floorplan that is the reverse of the floorplan rendering. Plans are copyrighted and/or otherwise subject to intellectual property rights of Meritage and/or others and cannot be reproduced or copied without Meritage's prior written consent. Plans and specifications, home features, and community information are subject to change, and homes to prior sale, at any time without notice or obligation. Pictures and other promotional materials are representative and may depict or contain floor plans, square footages, elevations, options, upgrades, landscaping, pool/spa, furnishings, appliances, and designer/decorator features and amenities that are not included as part of the home and/or may not be available in all communities. Not an offer or solicitation to sell real property, Offers to sell real property may only be made and an accepted at the sales center for individual Meritage Homes Corporation. © 2021 Meritage Homes Corporation, All rights reserved.