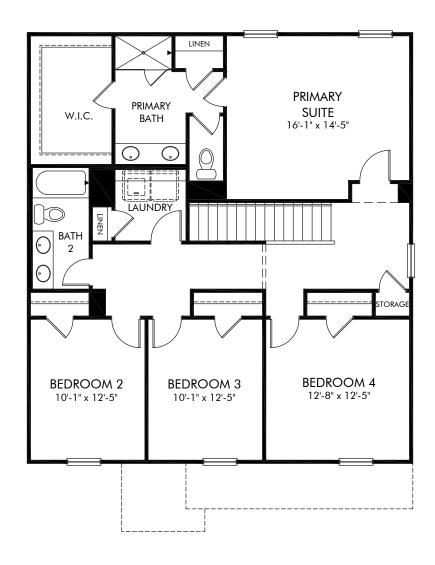

Stillhouse Farms | Rockwell/Plan 446 | Second Floor Approx. 2,135 sq. ft. | 4 Bed | 2.5 Bath | 2 Car Garage | 2 Story

Any floorplan and/or elevation rendering is an artist's conceptual rendering intended to provide a general overview, but any such rendering does not constitute actual plans and specifications for any home. Renderings and pictures are representative and may depict floorplans, elevations, options, upgrades, landscaping, and other features and amenities that are not included as part of all homes and/or may not be available for all lots and/or in all communities. Renderings may not be drawn to scale. Square footages and dimensions are approximate and may vary in construction and depending on the standard of measurement used, engineering and municipal requirements, or other site-specific conditions. Homes may be constructed with a floorplan network its the reverse of the floorplan rendering. Plans are copyrighted and/or otherwise subject to intellectual property rights of Meritage and/or others and cannot be reproduced or copied without Meritage's prior written consent. Plans and specifications, home features, and community information are subject to change, and homes to prior sale, at any time without notice or obligation. Pictures and other promotional materials are representative and may depict or contain floor plans, square footages, elevations, options, upgrades, landscaping, pool/spa, furnishings, appliances, and designer/decorator features and amenities that are not included as part of the home and/or may not be available in all communities. Not an offer or solicitation to sell real property, Offers to sell real property may only be made and as part of the home and/or may not be available in all communities. Not an offer or solicitation to sell real property may only be made and as a long the standard for energy-efficient homes®, and Life. Built. B