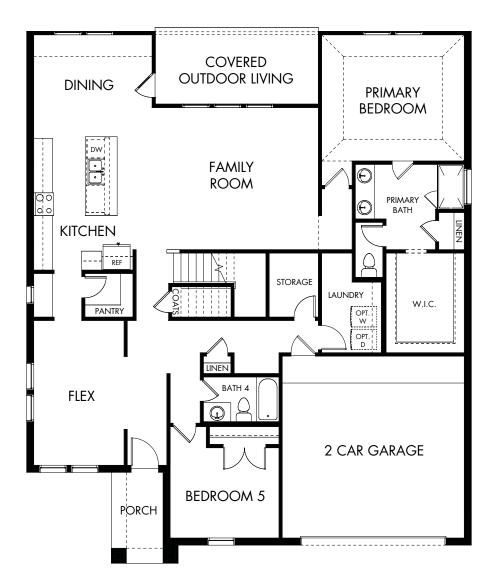

## The Oxford | Plan C561 | First Floor Approx. 3,256 sq. ft. | 5 Bed | 4 Bath | 2-Car Garage | 2 Story

Any floorplan and/or elevation rendering is an artist's conceptual rendering intended to provide a general overview, but any such rendering does not constitute actual plans and specifications for any home. Renderings and pictures are representative and may depict floorplans, elevations, options, upgrades, landscaping, and other features and amenities that are not included as part of all homes and/or may not be available for all lots and/or in all communities. Renderings may not be drawn to scale. Square footages and dimensions are approximate and may vary in construction and depending on the standard of measurement used, engineering and municipal requirements, or other site-specific conditions. Homes may be constructed with a floorplan the terverse of the floorplan rendering. Plans are copyrighted and/or otherwise subject to intellectual property rights of Meritage and/or others and cannot be reproduced or copied without Meritage's prior written consent. Plans and specifications, home features, and other promotional materials are representative and may depict or contain floor plans, square footages, elevations, options, upgrades, landscaping, pool/spa, turnistings, appliances, and designer/decorator features and amenities that are not included as part of the home and/or may not be available in all communities. Not an offer or solicitation to sell real property may only be made and accepted at the sales center for individual Meritage Homes Comporation. #Quertage Homes Corporation. #Quertage Homes Corporation.