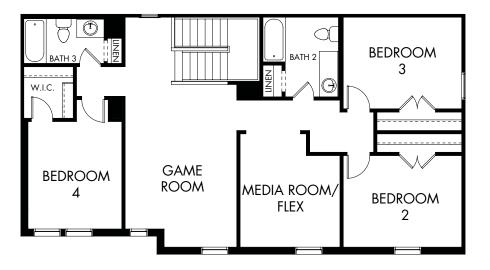

## The Oxford | Plan C561 | Second Floor Approx. 3,256 sq. ft. | 5 Bed | 4 Bath | 2-Car Garage | 2 Story

Any floorplan and/or elevation rendering is an artist's conceptual rendering intended to provide a general overview, but any such rendering does not constitute actual plans and specifications for any home. Renderings and pictures are representative and may depict floorplans, elevations, options, upgrades, landscaping, and other features and amenities that are not included as part of all homes and/or may not be available for all lots and/or in all communities. Renderings may not be drawn to scale. Square footages and dimensions are approximate and may vary in construction and depending on the standard of measurement used, engineering and municipal requirements, or other site-specific conditions. Homes may be constructed with a floorplan the terverse of the floorplan rendering. Plans are copyrighted and/or otherwise subject to intellectual property rights of Meritage and/or others and cannot be reproduced or copied without Meritage's prior written consent. Plans and specifications, home features, and other promotional materials are representative and may depict or contain floor plans, square footages, elevations, options, upgrades, landscaping, pool/spa, turnistings, appliances, and designer/decorator features and amenities that are not included as part of the home and/or may not be available in all communities. Not an offer or solicitation to sell real property may only be made and accepted at the sales center for individual Meritage Homes Comporation. #Quertage Homes Corporation. #Quertage Homes Corporation.