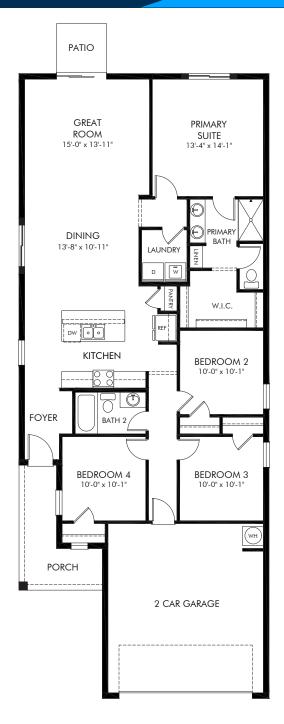

Leyland Preserve - Premier Series | Acadia Approx. 1,607 sq. ft. | 4 Bed | 2 Bath | 2 Car Garage | 1 Story

Any floorplan and/or elevation rendering is an artist's conceptual rendering intended to provide a general overview, but any such rendering does not constitute actual plans and specifications for any home. Renderings and pictures are representative and may depict floorplans, elevations, options, upgrades, landscaping, and other features and amenities that are not included as part of all homes and/or may not be available for all lots and/or in all communities. Renderings may not be drawn to scales. Square footalages and dimensions are approximate and may vary in construction and depending on the standard of measurement used, engineering and meninicipal requirements, or other site-specific conditions. Homes may be constructed with its the reverse of the floorplan rendering. Plans are copyrighted and/or otherwise subject to intellectual property rights of Meritage and/or others and cannot be reproduced or copied without Meritage's prior written consent. Plans and specifications, home features, and community information are subject to change, and homes to prior sale, at any time without notice or obligation. Pictures and other promotional materials are representative and may depict or contain floor plans, square footages, elevations, options, upgrades, landscaping, pool/spa, furnishings, appliances, and designer/decorator features and amenities that are not included as part of the home and/or may not be available in all communities. See sales associate for details. Meritage Homes Corporation. ©2024 Meritage Homes Corporation. All rights reserved.