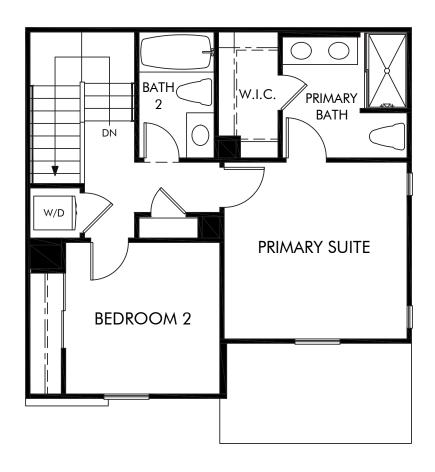

Cielo | Residence 1 | Third Floor Approx. 1,215 sq. ft. | 2 Bed | 2.5 Bath | 2 Bay Garage | 3 Story

Any floorplan and/or elevation rendering is an artist's conceptual rendering intended to provide a general overview, but any such rendering does not constitute actual plans and specifications for any home. Renderings and pictures are representative and may depict floorplans, elevations, options, upgrades, landscaping, and other features and amenities that are not included as part of all homes and/or may not be available for all lots and/or in all communities. Renderings may not be drawn to scales. Square footalages and dimensions are approximate and may vary in construction and depending on the standard of measurement used, engineering and meninicipal requirements, or other site-specific conditions. Homes may be constructed with its the reverse of the floorplan rendering. Plans are copyrighted and/or otherwise subject to intellectual property rights of Meritage and/or others and cannot be reproduced or copied without Meritage's prior written consent. Plans and specifications, home features, and community information are subject to change, and homes to prior sale, at any time without notice or obligation. Pictures and other promotional materials are representative and may depict or contain floor plans, square footages, elevations, options, upgrades, landscaping, pool/spa, furnishings, appliances, and designer/decorator features and amenities that are not included as part of the home and/or may not be available in all communities. See sales associate for details. Meritage Homes Corporation. ©2024 Meritage Homes Corporation. All rights reserved.