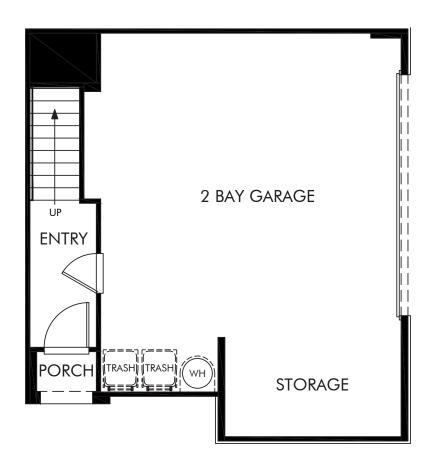

Cielo | Residence 1 | First Floor Approx. 1,215 sq. ft. | 2 Bed | 2.5 Bath | 2 Bay Garage | 3 Story

Any floorplan and/or elevation rendering is an artist's conceptual rendering intended to provide a general overview, but any such rendering does not constitute actual plans and specifications for any home. Renderings and pictures are representative and may depict floorplans, elevations, options, upgrades, landscaping, and other features and amenities that are not included as part of all homes and/or may not be available for all lots and/or in all communities. Renderings may not be drawn to scales. Square footalages and dimensions are approximate and may vary in construction and depending on the standard of measurement used, engineering and meninicipal requirements, or other site-specific conditions. Homes may be constructed with its the reverse of the floorplan rendering. Plans are copyrighted and/or otherwise subject to intellectual property rights of Meritage and/or others and cannot be reproduced or copied without Meritage's prior written consent. Plans and specifications, home features, and community information are subject to change, and homes to prior sale, at any time without notice or obligation. Pictures and other promotional materials are representative and may depict or contain floor plans, square footages, elevations, options, upgrades, landscaping, pool/spa, furnishings, appliances, and designer/decorator features and amenities that are not included as part of the home and/or may not be available in all communities. See sales associate for details. Meritage Homes Corporation. ©2024 Meritage Homes Corporation. All rights reserved.