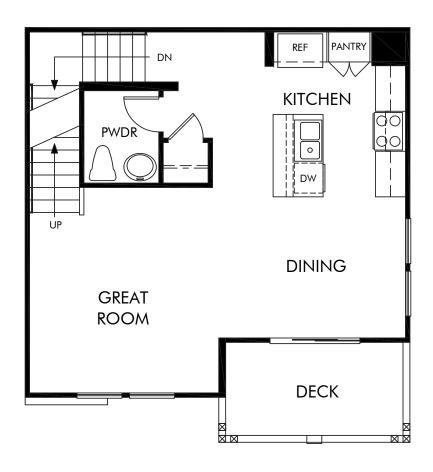

Cielo | Residence 1 | Second Floor Approx. 1,215 sq. ft. | 2 Bed | 2.5 Bath | 2 Bay Garage | 3 Story

Any floorplan and/or elevation rendering is an artist's conceptual rendering intended to provide a general overview, but any such rendering does not constitute actual plans and specifications for any home. Renderings and pictures are representative and may depict floorplans, elevations, options, upgrades, landscaping, and other features and amenities that are not included as part of all homes and/or may not be available for all lots and/or in all communities. Renderings may not be drawn to scales. Square footalages and dimensions are approximate and may vary in construction and depending on the standard of measurement used, engineering and meninicipal requirements, or other site-specific conditions. Homes may be constructed with its the reverse of the floorplan rendering. Plans are copyrighted and/or otherwise subject to intellectual property rights of Meritage and/or others and cannot be reproduced or copied without Meritage's prior written consent. Plans and specifications, home features, and community information are subject to change, and homes to prior sale, at any time without notice or obligation. Pictures and other promotional materials are representative and may depict or contain floor plans, square footages, elevations, options, upgrades, landscaping, pool/spa, furnishings, appliances, and designer/decorator features and amenities that are not included as part of the home and/or may not be available in all communities. See sales associate for details. Meritage Homes Corporation. ©2024 Meritage Homes Corporation. All rights reserved.