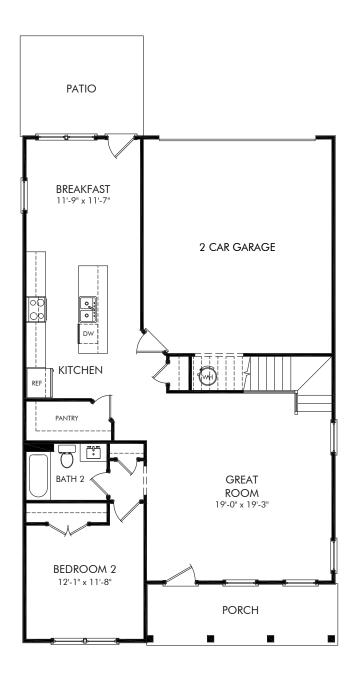

Hyde's Landing | Campbell | First Floor Approx. 2,611 sq. ft. | 4 Bed | 3 Bath | 2 Car Garage | 2 Story

Any floorplan and/or elevation rendering is an artist's conceptual rendering intended to provide a general overview, but any such rendering does not constitute actual plans and specifications for any home. Renderings and pictures are representative and may depict floorplans, elevations, options, upgrades, landscaping, and other features and amenities that are not included as part of all homes and/or may not be available for all lots and/or in all communities. Renderings may not be drawn to scales. Square footalages and dimensions are approximate and may vary in construction and depending on the standard of measurement used, engineering and meninicipal requirements, or other site-specific conditions. Homes may be constructed with its the reverse of the floorplan rendering. Plans are copyrighted and/or otherwise subject to intellectual property rights of Meritage and/or others and cannot be reproduced or copied without Meritage's prior written consent. Plans and specifications, home features, and community information are subject to change, and homes to prior sale, at any time without notice or obligation. Pictures and other promotional materials are representative and may depict or contain floor plans, square footages, elevations, options, upgrades, landscaping, pool/spa, furnishings, appliances, and designer/decorator features and amenities that are not included as part of the home and/or may not be available in all communities. See sales associate for details. Meritage Homes Corporation. ©2025 Meritage Homes Corporation. ©2025 Meritage Homes Corporation. All rights reserved.