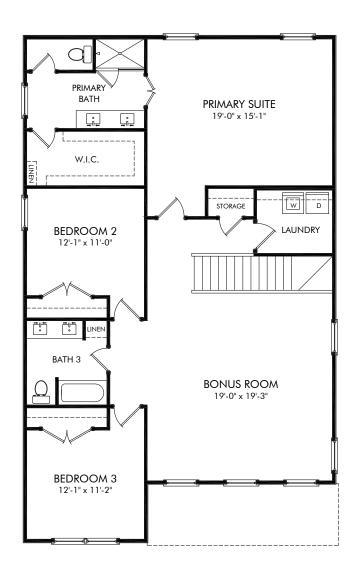

Hyde's Landing | Campbell | Second Floor Approx. 2,611 sq. ft. | 4 Bed | 3 Bath | 2 Car Garage | 2 Story

Any floorplan and/or elevation rendering is an artist's conceptual rendering intended to provide a general overview, but any such rendering does not constitute actual plans and specifications for any home. Renderings and pictures are representative and may depict floorplans, elevations, options, upgrades, landscaping, and other features and amenities that are not included as part of all homes and/or may not be available for all lots and/or in all communities. Renderings may not be drawn to scale. Square footalges and dimensions are approximate and may vary in construction and depending on the standard of measurement used, engineering and municipal requirements, or other site-specific conditions. Homes may be constructed with a floorplan that is the reverse of the floorplan rendering. Plans are copyrighted and/or otherwise subject to intellectual property rights of Meritage and/or others and cannot be reproduced or copied without Meritage's prior written consent. Plans and specifications, home features, and community information are subject to change, and homes to prior sale, at any time without notice or obligation. Pictures and other promotional materials are representative and may depict or contain floor plans, square footages, elevations, options, upgrades, landscaping, pool/spa, furnishings, appliances, and designer/decorator features and amenities that are not included as part of the home and/or may not be available in all communities. Not an offer or solicitation to sell real property. Offers to sell real property may only be made and accepted at the sales center for individual Meritage Homes Corporation. ©2025 Meritage Homes Corporation. All rights reserved.