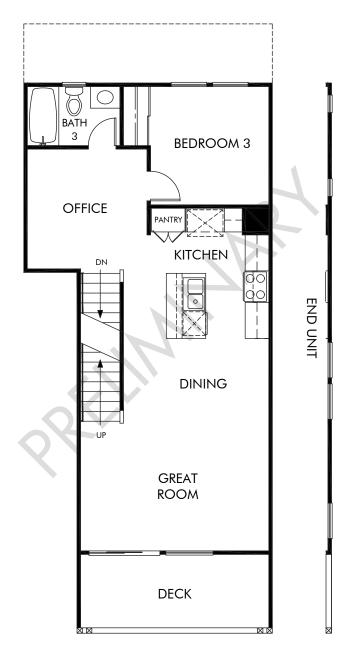

## West Cameron | Residence 3 | Second Floor Approx. 1,781 sq. ft. | 3 Bed | 3 Bath | 2 Bay Garage | 3 Story

Any floorplan and/or elevation rendering is an artist's conceptual rendering intended to provide a general overview, but any such rendering does not constitute actual plans and specifications for any home. Renderings and pictures are representative and may depict floorplans, elevations, options, upgrades, landscaping, and other features and amenities that are not included as part of all homes and/or may not be available for all lots and/or in all communities. Renderings may not be drawn to scale. Square flootages and dimensions are approximate and may vary in construction and depending on the standard of measurement used, engineering and municipal requirements, or other site-specific conditions. Homes may be constructed with a floorplan that is the reverse of the floorplan rendering. Plans are copyrighted and/or otherwise subject to intellectual property rights of Meritage and/or others and cannot be reproduced or copied wilhout Meritage's prior written consent. Plans and specifications, home features, and other promotional materials are representative and may depict or contain floor plans, square footages, elevations, options, upgrades, landscaping, pool/spa, furnisings, appliances, and designer/decorator features and amenities that are not included as part of the home and/or in all communities. Not an offer or solicitation to sell real property. Offers to sell real property may only be made and accepted at the sales center for individual Meritage Homes Corporation. ©2023 Meritage Homes Corporation. All rights reserved.