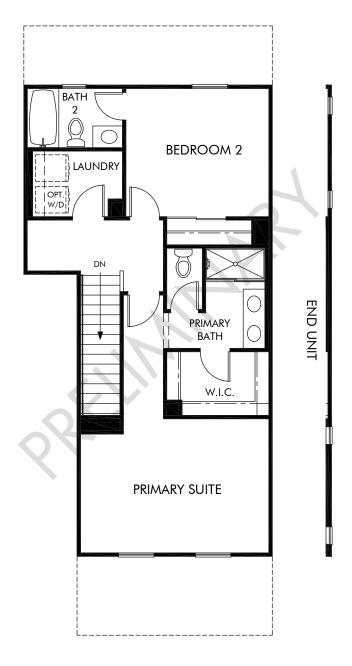

## West Cameron | Residence 3 | Third Floor Approx. 1,781 sq. ft. | 3 Bed | 3 Bath | 2 Bay Garage | 3 Story

Any floorplan and/or elevation rendering is an artist's conceptual rendering intended to provide a general overview, but any such rendering does not constitute actual plans and specifications for any home. Renderings and pictures are representative and may depict floorplans, elevations, options, upgrades, landscaping, and other features and amenities that are not included as part of all homes and/or may not be available for all lots and/or in all communities. Renderings may not be drawn to scale. Square flootages and dimensions are approximate and may vary in construction and depending on the standard of measurement used, engineering and municipal requirements, or other site-specific conditions. Homes may be constructed with a floorplan that is the reverse of the floorplan rendering. Plans are copyrighted and/or otherwise subject to intellectual property rights of Meritage and/or others and cannot be reproduced or copied wilhout Meritage's prior written consent. Plans and specifications, home features, and other promotional materials are representative and may depict or contain floor plans, square footages, elevations, options, upgrades, landscaping, pool/spa, furnisings, appliances, and designer/decorator features and amenities that are not included as part of the home and/or in all communities. Not an offer or solicitation to sell real property. Offers to sell real property may only be made and accepted at the sales center for individual Meritage Homes Corporation. ©2023 Meritage Homes Corporation. All rights reserved.