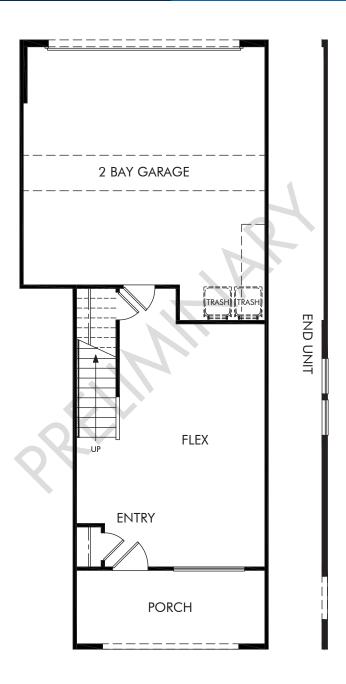

## West Cameron | Residence 3 | First Floor Approx. 1,781 sq. ft. | 3 Bed | 3 Bath | 2 Bay Garage | 3 Story

REV 03/22

Any floorplan and/or elevation rendering is an artist's conceptual rendering intended to provide a general overview, but any such rendering does not constitute actual plans and specifications for any home. Renderings and pictures are representative and may depict floorplans, elevations, options, upgrades, landscaping, and other features and amenities that are not included as part of all homes and/or may not be available for all lots and/or in all communities. Renderings may not be drawn to scale. Equate footages and dimensions are approximate and may vary in construction and depending on the standard of measurement used, engineering and municipal requirements, or other site-specific conditions. Homes may be constructed with a floorplan that is the reverse of the floorplan rendering. Plans are copyrighted and/or otherwise subject to intellectual property rights of Meritage and/or others and cannot be reproduced or copied without Meritage's prior written consent. Plans and specifications, home features, and community information are subject to change, and homes to prior sale, at any time without notice or obligation. Pictures and other promotional materials are representative and may depict or contain floor plans, square footages, elevations, polysa, furnishings, appliances, and designer/decorator features and amenities that are not included as part of the home and/or may not be available in all communities. Not an offer or solicitation to sell real property. Offers to sell real property, offers to sell real property any only be made and accepted at the sales center for individual Meritage Homes communities. See sales associate for details. Meritage Homes S0, Setting the standard for energy-efficient homes@, Setting the standard for energy-efficient homes@, and Life. Built. Better @ are registered trademarks of Meritage Homes Corporation. All rights reserved.