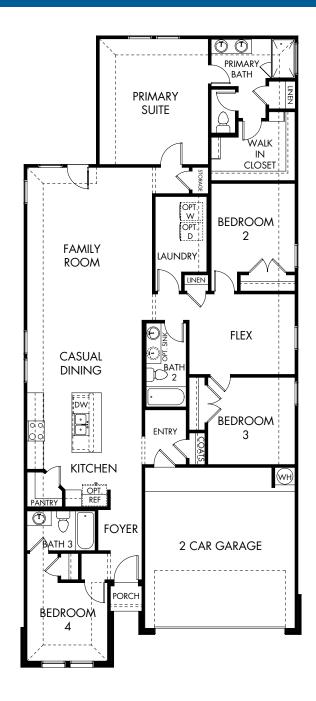

The Hughes | Plan 841 | First Floor Approx. 2,012 sq. ft. | 4 Bed | 3 Bath | 2-Car Garage | 1 Story

> Rev 5-15-23 HOU 841 LN

Any floorplan and/or elevation rendering is an artist's conceptual rendering intended to provide a general overview, but any such rendering does not constitute actual plans and specifications for any home. Renderings and pictures are representative and may depict floorplans, elevations, options, upgrades, landscaping, and other features and amenities that are not included as part of all homes and/or may not be available for all lots and/or in all communities. Renderings may not be drawn to scale. Square footalages and dimensions are approximate and may vary in construction and depending on the standard of measurement used, engineering and municipal requirements, or other site-specific conditions. Homes may be constructed with a floorplan that is the reverse of the floorplan rendering. Plans are copyrighted and/or otherwise subject to intellectual property rights of Meritage and/or others and cannot be reproduced or copied without Meritage's prior written consent. Plans and specifications, home features, and community information are subject to change, and homes to prior sale, at any time without notice or obligation. Pictures and other promotional materials are representative and may depict or contain floor plans, square footages, elevations, options, upgrades, landscaping, pool/spa, furnishings, appliances, and designer/decorator features and amenities that are not included as part of the home and/or may not be available in all communities. Not an offer or solicitation to sell real property. Offers to sell real property may only be made and accepted at the sales center for individual Meritage Homes Corporation. ©2023 Meritage Homes Corporation. All rights reserved.