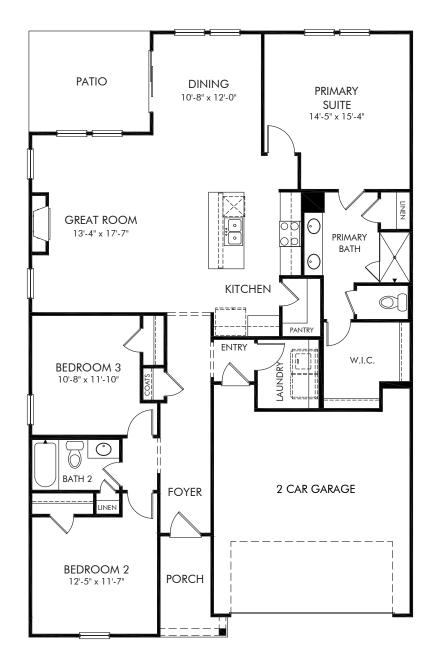

Vickery Station | Chandler/Plan 442 Approx. 1,648 sq. ft. | 3 Bed | 2 Bath | 2 Car Garage | 1 Story

REV 04/2020

Any floorplan and/or elevation rendering is an artist's conceptual rendering intended to provide a general overview, but any such rendering does not constitute actual plans and specifications for any home. Renderings and pictures are representative and may depict floorplans, elevations, options, upgrades, landscaping, and other features and amenities that are not included as part of all homes and/or may not be available for all lots and/or in all communities. Renderings may not be drawn to scale. Square footalgase and dimensions are approximate and may vary in construction and depending on the standard of measurement used, engineering and menicipal requirements, or other site-specific conditions. Homes may be constructed with a floorplan transferring the footage and/or otherwise subject to intellectual property rights of Meritage and/or others and cannot be reproduced or copied without Meritage's prior written consent. Plans and specifications, home features, and community information are subject to change, and homes to prior sale, at any time without notice or obligation. Pictures and other promotional materials are representative and may depict or contain floor plans, square footages, elevations, options, upgrades, landscaping, pool/spa, furnishings, appliances, and designer/decorator features and amenities that are not included as part of the home and/or may not be available in all communities. Benefit and the property may only be made and accepted at the sales center for individual Meritage Homes Corporation. ©2022 Meritage Homes Corporation. All rights reserved.