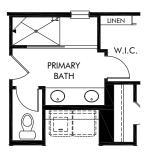

OPT. GOURMET KITCHEN

OPT. PRIMARY BATH 1

OPT. PRIMARY BATH 2

OPT. COVERED PATIO/DECK

OPT. SCREENED PORCH

## Community Name | Brentwood/Plan 447 | Options 2,345 sq. ft. | 4 Bed | 2.5 Bath | 2 Car Garage | 2 Story

REV 05/2020

**FLEX LIVING OPTIONS:** Opt. Gourmet Kitchen, Opt. Primary Bath 1 or 2, Opt. Covered Patio/Deck, Opt. Screened Porch