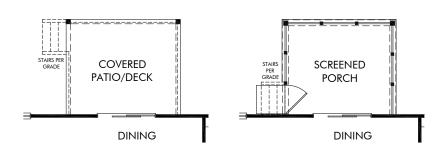

OPT. GOURMET KITCHEN

OPT. PRIMARY BATH 1

OPT. PRIMARY BATH 2

OPT. COVERED PATIO/DECK

OPT. SCREENED PORCH

## Community Name | Brentwood/Plan 447 | Options 2,345 sq. ft. | 4 Bed | 2.5 Bath | 2 Car Garage | 2 Story

REV 05/2020

**FLEX LIVING OPTIONS:** Opt. Gourmet Kitchen, Opt. Primary Bath 1 or 2, Opt. Covered Patio/Deck, Opt. Screened Porch