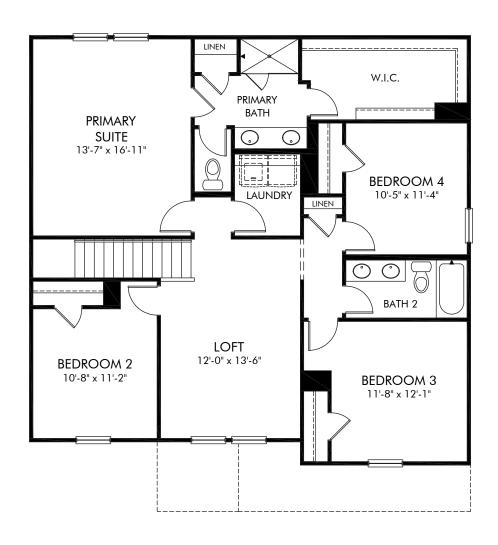

## Community Name | Brentwood/Plan 447 | Second Floor 2,345 sq. ft. | 4 Bed | 2.5 Bath | 2 Car Garage | 2 Story

REV 05/2020

**FLEX LIVING OPTIONS:** Opt. Gourmet Kitchen, Opt. Primary Bath 1 or 2, Opt. Covered Patio/Deck, Opt. Screened Porch

Any floorplan and/or elevation rendering is an artist's conceptual rendering intended to provide a general overview, but any such rendering does not constitute actual plans and specifications for any home. Renderings and pictures are representative and may depict floorplans, elevations, options, upgrades, landscaping, and other features and amenities that are not included as part of all homes and/or may not be available for all lots and/or in all communities. Renderings may not be drawn to scale. Any provided dimensions are approximate and actual dimensions may vary. Homes may be constructed with a floorplan that is the reverse of the floorplan rendering. Plans are copyrighted and/or otherwise subject to intellectual property rights of Meritage and/or others and cannot be reproduced or copied without Meritage's prior written consent. Plans and specifications, home features, and community information are subject to change, and homes to prior sale, at any time without notice or obligation. Additionally, deviations and variations may exist in any constructed home, including, without limitation: (i) substitution of materials and equipment of substantially equal or better quality; (ii) minor style, lot orientation, and color changes; (iii) minor variances in square footage and in room and space dimensions, and in window, door, utility outlet, and other improvement locations; (ii) changes as may be required by any state, federal, county, or local governmental authority in order to accommodate requested selections and/or options; and (v) value engineering and field changes.