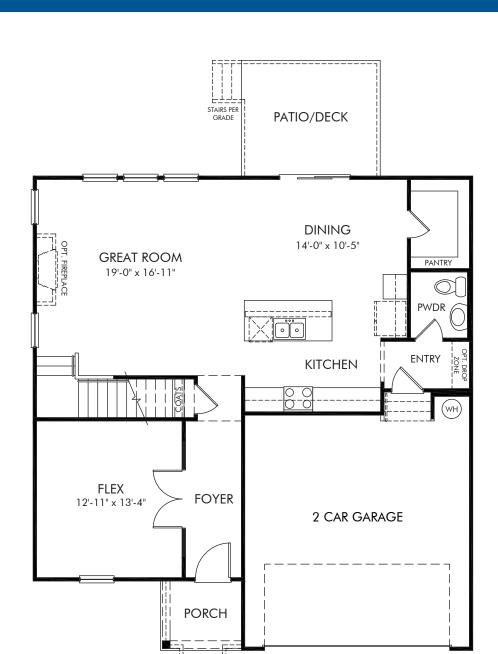

## Community Name | Brentwood/Plan 447 | First Floor 2,345 sq. ft. | 4 Bed | 2.5 Bath | 2 Car Garage | 2 Story

REV 05/2020

**FLEX LIVING OPTIONS:** Opt. Gourmet Kitchen, Opt. Primary Bath 1 or 2, Opt. Covered Patio/Deck, Opt. Screened Porch

Any floorplan and/or elevation rendering is an artist's conceptual rendering intended to provide a general overview, but any such rendering does not constitute actual plans and specifications for any home. Renderings and pictures are representative and may depict floorplans, elevations, options, upgrades, landscaping, and other features and amenities that are not included as part of all homes and/or may not be available for all lots and/or in all communities. Renderings may not be drawn to scale. Any provided dimensions are approximate and actual dimensions may vary. Homes may be constructed with a floorplan that is the reverse of the floorplan rendering. Plans are copyrighted and/or otherwise subject to intellectual property rights of Meritage and/or others and cannot be reproduced or copied without Meritage's prior written consent. Plans and specifications, home features, and community information are subject to change, and homes to prior sale, at any time without notice or obligation. Additionally, deviations and variations may exist in any constructed home, including, without limitation: (i) substitution of materials and equipment of substantially equal or better quality; (ii) minor style, lot orientation, and color changes; (iii) minor variances in square footage and in room and space dimensions, and in window, door, utility outlet, and other improvement locations; (iv) changes as may be required by any state, federal, county, or local governmental authority in order to accommodate requested selections and/or options; and (v) value engineering and field changes.