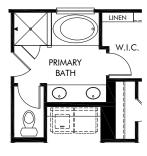

OPT. GOURMET KITCHEN

OPT. PRIMARY BATH 1

OPT. PRIMARY BATH 2

OPT. COVERED PATIO/DECK

OPT. SCREENED PORCH

## Community Name | Brentwood/Plan 447 | Options 2,345 sq. ft. | 4 Bed | 2.5 Bath | 2 Car Garage | 2 Story

REV 05/2020

**FLEX LIVING OPTIONS:** Opt. Gourmet Kitchen, Opt. Primary Bath 1 or 2, Opt. Covered Patio/Deck, Opt. Screened Porch

Any floorplan and/or elevation rendering is an artist's conceptual rendering intended to provide a general overview, but any such rendering does not constitute actual plans and specifications for any home. Renderings and pictures are representative and may depict floorplans, elevations, options, upgrades, landscaping, and other features and amenities that are not included as part of all homes and/or may not be available for all lots and/or in all communities. Renderings may not be drawn to scale. Any provided dimensions are approximate and actual dimensions may vary. Homes may be constructed with a floorplan that is the reverse of the floorplan rendering. Plans are copyrighted and/or otherwise subject to intellectual property rights of Meritage and/or others and cannot be reproduced or copied without Meritage's prior written consent. Plans and specifications, home features, and community information are subject to change, and homes to prior sale, at any time without notice or obligation. Additionally, deviations and variations may exist in any constructed home, including, without limitation: (i) substitution of materials and equipment of substantially equal or better quality; (ii) minor style, lot orientation, and color changes; (iii) minor variances in square footage and in room and space dimensions, and in window, door, utility outlet, and other improvement locations; (ii) changes as may be required by any state, federal, county, or local governmental authority in order to accommodate requested selections and/or options; and (i) value engineering and field changes.