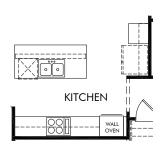

OPT. GOURMET KITCHEN

OPT. PRIMARY BATH 1

OPT. PRIMARY BATH 2

OPT. COVERED PATIO/DECK

OPT. SCREENED PORCH

## Community Name | Brentwood/Plan 447 | Options 2,345 sq. ft. | 4 Bed | 2.5 Bath | 2 Car Garage | 2 Story

REV 05/2020

**FLEX LIVING OPTIONS:** Opt. Gourmet Kitchen, Opt. Primary Bath 1 or 2, Opt. Covered Patio/Deck, Opt. Screened Porch

Any floorplan and/or elevation rendering is an artist's conceptual rendering intended to provide a general overview, but any such rendering does not constitute actual plans and specifications for any home. Renderings and pictures are representative and may depict floorplans, elevations, options, upgrades, landscaping, and other features and amenities that are not included as part of all homes and/or may not be available for all lots and/or in all communities. Renderings may not be drawn to scale. Any provided dimensions are approximate and actual dimensions may vary. Homes may be constructed with a floorplan that is the reverse of the floorplan rendering. Plans are copyrighted and/or otherwise subject to intellectual property rights of Meritage and/or others and cannot be reproduced or copied without Meritage's prior written consent. Plans and specifications, home features, and community information are subject to change, and homes to prior sale, at any time without notice or obligation. Additionally, deviations and variations may exist in any constructed home, including, without limitation: (i) substitution of materials and equipment of substantially equal or better quality; (ii) minor style, lot orientation, and color changes; (iii) minor variances in square footage and in room and space dimensions, and in window, door, utility outlet, and other improvement locations; (ii) changes as may be required by any state, federal, county, or local governmental authority in order to accommodate requested selections and/or options; and (i) value engineering and field changes.