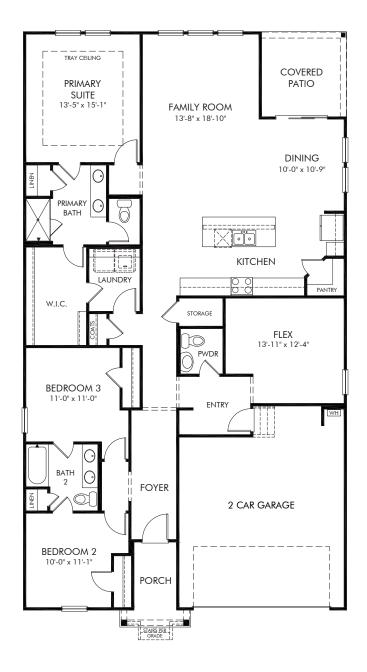

## Harper Landing | Gibson/Plan 445L Approx. 2,001 sq. ft. | 3 Bed | 2.5 Bath | 2 Car Garage | 1 Story

REV 04/2020

Any floorplan and/or elevation rendering is an artist's conceptual rendering intended to provide a general overview, but any such rendering does not constitute actual plans and specifications for any home. Renderings and pictures are representative and may depict floorplans, elevations, options, upgrades, landscaping, and other features and amenities that are not included as part of all homes and/or may not be available for all lots and/or in all communities. Renderings may not be drawn to scales, Square footalgase and dimensions are approximate and may vary in construction and depending on the standard of measurement used, engineering and micipal requirements, or other site-specific conditions. Homes may be constructed with a floorplan that is the reverse of the floorplan rendering. Plans are copyrighted and/or otherwise subject to intellectual property rights of Meritage and/or others and cannot be reproduced or copied without Meritage's prior written consent. Plans and specifications, home features, and community information are subject to change, and homes to prior sale, at any time without notice or obligation. Pictures and other promotional materials are representative and may depict or contain floor plans, square footages, elevations, options, upgrades, landscaping, pool/spa, furnishings, appliances, and designer/decorator features and amenities that are not included as part of the home and/or may not be available in all communities. The solication to sell real property, Offers to sell real property may only be made and accepted at the sales center for individual Meritage Homes Corporation. ©2021 Meritage Homes Corporation. All rights reserved.