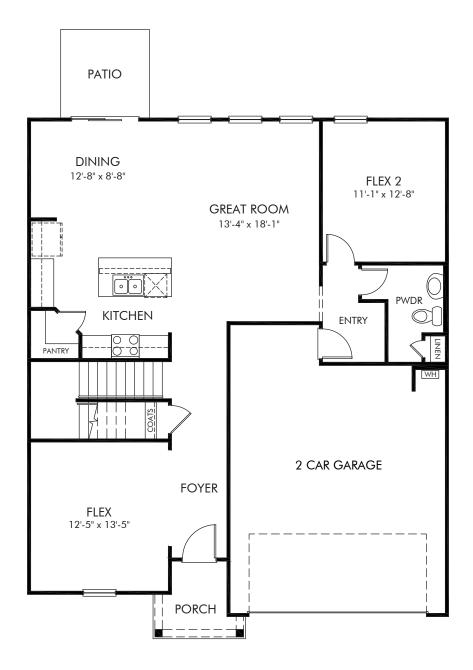

Cherry Creek | Chatham/Plan 451 | First Floor Approx. 2,674 sq. ft. | 4 Bed | 2.5 Bath | 2 Car Garage | 2 Story

REV 02/2023

BUILDER PRESELECTED OPTIONS: Opt. Study ILO Flex, Opt. Bedroom 5 & Bath 3 ILO Flex 2

Any floorplan and/or elevation rendering is an artist's conceptual rendering intended to provide a general overview, but any such rendering does not constitute actual plans and specifications for any home. Renderings and pictures are representative and may depict floorplans, elevations, options, upgrades, landscaping, and other features and amenities that are not included as part of all homes and/or may not be available for all lots and/or in all communities. Renderings may not be drawn to scale. Square footages and dimensions are approximate and may vary in construction and depending on the standard of measurement used, engineering and municipal requirements, or other site-specific conditions. Homes may be constructed with a floorplan that is the reverse of the floorplan rendering. Plans are copyrighted and/or otherwise subject to intellectual property rights of Meritage and/or others and cannot be reproduced or copied without Meritage's prior written consent. Plans and specifications, home features, and community information are subject to change, and homes to prior sale, at any time without notice or obligation. Pictures and other promotional materials are representative and may depict or contain floor plans, square footages, elevations, options, upgrades, landscaping, pool/spa, furnishings, appliances, and designer/decorator features and amenities that are not included as part of the home and/or may not be available in all communities. Not an offer or solicitation to sell real property, Offers to sell real property may only be made and accepted at the sales center for individual Meritage Homes Corporation. © 2022 Meritage Homes Corporation, All rights reserved.