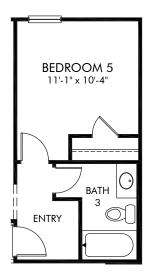

OPT. BEDROOM 5 & BATH 3

Cherry Creek | Chatham/Plan 451 | Options Approx. 2,674 sq. ft. | 4 Bed | 2.5 Bath | 2 Car Garage | 2 Story

BUILDER PRESELECTED OPTIONS: Opt. Study ILO Flex, Opt. Bedroom 5 & Bath 3 ILO Flex 2

Any floorplan and/or elevation rendering is an artist's conceptual rendering intended to provide a general overview, but any such rendering does not constitute actual plans and specifications for any home. Renderings and pictures are representative and may depict floorplans, elevations, options, upgrades, landscaping, and other features and amenities that are not included as part of all homes and/or may not be available for all lots and/or in all communities. Renderings may not be drawn to scale. Square footages and dimensions are approximate and may vary in construction and depending on the standard of measurement used, engineering and municipal requirements, or other site-specific conditions. Homes may be constructed with a floorplan that is the reverse of the floorplan rendering. Plans are copyrighted and/or otherwise subject to intellectual property rights of Meritage and/or others and cannot be reproduced or copied without Meritage's prior written consent. Plans and specifications, home features, and community information are subject to change, and homes to prior sale, at any time without notice or obligation. Pictures and other promotional materials are representative and may depict or contain floor plans, square footages, elevations, options, upgrades, landscaping, pool/spa, furnishings, appliances, and designer/decorator features and amenities that are not included as part of the home and/or may not be available in all communities. Not an offer or solicitation to sell real property, Offers to sell real property may only be made and accepted at the sales center for individual Meritage Homes Corporation. © 2022 Meritage Homes Corporation, All rights reserved.