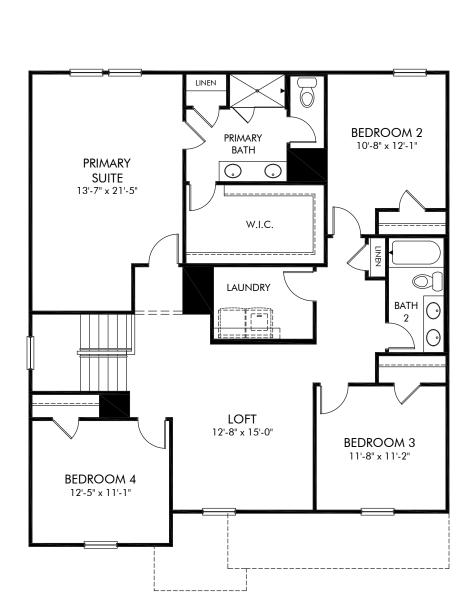

Cherry Creek | Chatham/Plan 451 | Second Floor Approx. 2,674 sq. ft. | 4 Bed | 2.5 Bath | 2 Car Garage | 2 Story

BUILDER PRESELECTED OPTIONS: Opt. Study ILO Flex, Opt. Bedroom 5 & Bath 3 ILO Flex 2

Any floorplan and/or elevation rendering is an artist's conceptual rendering intended to provide a general overview, but any such rendering does not constitute actual plans and specifications for any home. Renderings and pictures are representative and may depict floorplans, elevations, options, upgrades, landscaping, and other features and amenities that are not included as part of all homes and/or may not be available for all lots and/or in all communities. Renderings may not be drawn to scale. Square footages and dimensions are approximate and may vary in construction and depending on the standard of measurement used, engineering and municipal requirements, or other site-specific conditions. Homes may be constructed with a floorplan that is the reverse of the floorplan rendering. Plans are copyrighted and/or otherwise subject to intellectual property rights of Meritage and/or others and cannot be reproduced or copied without Meritage's prior written consent. Plans and specifications, home features, and community information are subject to change, and homes to prior sale, at any time without notice or obligation. Pictures and other promotional materials are representative and may depict or contain floor plans, square footages, elevations, options, upgrades, landscaping, pool/spa, furnishings, appliances, and designer/decorator features and amenities that are not included as part of the home and/or may not be available in all communities. Not an offer or solicitation to sell real property, Offers to sell real property may only be made and accepted at the sales center for individual Meritage Homes Corporation. © 2022 Meritage Homes Corporation, All rights reserved.