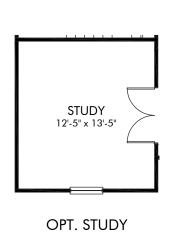

OPT. BEDROOM 5 & BATH 3

Cherry Creek | Chatham/Plan 451 | Options Approx. 2,674 sq. ft. | 4 Bed | 2.5 Bath | 2 Car Garage | 2 Story

BUILDER PRESELECTED OPTIONS: Opt. Study ILO Flex, Opt. Bedroom 5 & Bath 3 ILO Flex 2

Any floorplan and/or elevation rendering is an artist's conceptual rendering intended to provide a general overview, but any such rendering does not constitute actual plans and specifications for any home. Renderings and pictures are representative and may depict floorplans, elevations, options, upgrades, landscaping, and other features and amenities that are not included as part of all homes and/or may not be available for all lots and/or in all communities. Renderings may not be drawn to scale. Square footages and dimensions are approximate and may vary in construction and depending on the standard of measurement used, engineering and municipal requirements, or other site-specific conditions. Homes may be constructed with a floorplan that is the reverse of the floorplan rendering. Plans are copyrighted and/or otherwise subject to intellectual property rights of Meritage and/or others and cannot be reproduced or copied without Meritage's prior written consent. Plans and specifications, home features, and community information are subject to change, and homes to prior sale, at any time without notice or obligation. Pictures and other promotional materials are representative and may depict or contain floor plans, square footages, elevations, options, upgrades, landscaping, pool/spa, furnishings, appliances, and designer/decorator features and amenities that are not included as part of the home and/or may not be available in all communities. Not an offer or solicitation to sell real property, Offers to sell real property may only be made and accepted at the sales center for individual Meritage Homes Corporation. © 2022 Meritage Homes Corporation, All rights reserved.