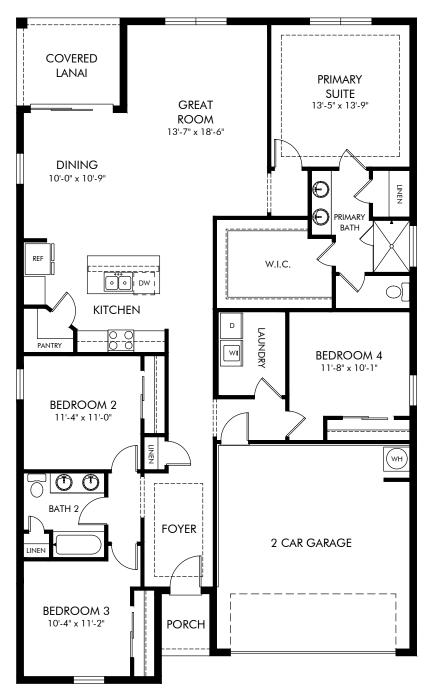

Coasterra - Reserve Series | Corsica Approx. 1,908 sq. ft. | 4 Bed | 2 Bath | 2 Car Garage | 1 Story

Any floorplan and/or elevation rendering is an artist's conceptual rendering intended to provide a general overview, but any such rendering does not constitute actual plans and specifications for any home. Renderings and pictures are representative and may depict floorplans, elevations, options, upgrades, landscaping, and other features and amenities that are not included as part of all homes and/or may not be available for all lots and/or in all communities. Renderings may not be drawn to scales. Square footalages and dimensions are approximate and may vary in construction and depending on the standard of measurement used, engineering and meninicipal requirements, or other site-specific conditions. Homes may be constructed with its the reverse of the floorplan rendering. Plans are copyrighted and/or otherwise subject to intellectual property rights of Meritage and/or others and cannot be reproduced or copied without Meritage's prior written consent. Plans and specifications, home features, and community information are subject to change, and homes to prior sale, at any time without notice or obligation. Pictures and other promotional materials are representative and may depict or contain floor plans, square footages, elevations, options, upgrades, landscaping, pool/spa, furnishings, appliances, and designer/decorator features and amenities that are not included as part of the home and/or may not be available in all communities. See sales associate for details. Meritage Homes Corporation. ©2025 Meritage Homes Corporation. ©2025 Meritage Homes Corporation. All rights reserved.