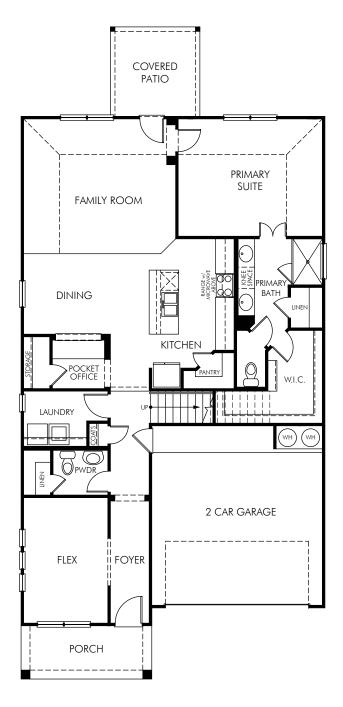

The Somerville | Plan 3L16 | First Floor Approx. 2,521 sq. ft. | 4 Bed | 3.5 Bath | 2 Car Garage | 2 Story

Any floorplan and/or elevation rendering is an artist's conceptual rendering intended to provide a general overview, but any such rendering does not constitute actual plans and specifications for any home. Renderings and pictures are representative and may depict floorplans, elevations, options, upgrades, landscaping, and other features and amenities that are not included as part of all homes and/or may not be available for all lots and/or in all communities. Renderings may not be drawn to scale. Square footalges and dimensions are approximate and may vary in construction and depending on the standard of measurement used, engineering and municipal requirements, or other site-specific conditions. Homes may be constructed with a floorplan that is the reverse of the floorplan rendering. Plans are copyrighted and/or otherwise subject to intellectual property rights of Meritage and/or others and cannot be reproduced or copied without Meritage's prior written consent. Plans and specifications, home features, and community information are subject to change, and homes to prior sale, at any time without notice or obligation. Pictures and other promotional materials are representative and may depict or contain floor plans, square footages, elevations, options, upgrades, landscaping, pool/spa, furnishings, appliances, and designer/decorator features and amenities that are not included as part of the home and/or may not be available in all communities. See sales associate for details. Meritage Homes Corporation. ©2024 Meritage Homes Corporation, all rights reserved. REV 8/2024.