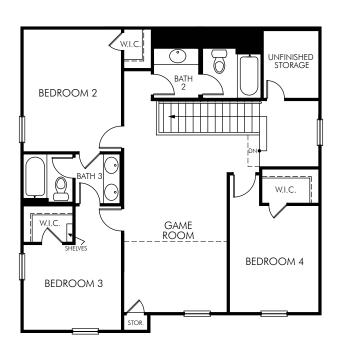

## The Somerville | Plan 3L16 | Second Floor Approx. 2,521 sq. ft. | 4 Bed | 3.5 Bath | 2 Car Garage | 2 Story

Any floorplan and/or elevation rendering is an artist's conceptual rendering intended to provide a general overview, but any such rendering does not constitute actual plans and specifications for any home. Renderings and pictures are representative and may depict floorplans, elevations, options, upgrades, landscaping, and other features and amenities that are not included as part of all homes and/or may not be available for all lots and/or in all communities. Renderings may not be drawn to scale. Square footalges and dimensions are approximate and may vary in construction and depending on the standard of measurement used, engineering and municipal requirements, or other site-specific conditions. Homes may be constructed with a floorplan that is the reverse of the floorplan rendering. Plans are copyrighted and/or otherwise subject to intellectual property rights of Meritage and/or others and cannot be reproduced or copied without Meritage's prior written consent. Plans and specifications, home features, and community information are subject to change, and homes to prior sale, at any time without notice or obligation. Pictures and other promotional materials are representative and may depict or contain floor plans, square footages, elevations, options, upgrades, landscaping, pool/spa, furnishings, appliances, and designer/decorator features and amenities that are not included as part of the home and/or may not be available in all communities. See sales associate for details. Meritage Homes Corporation. ©2024 Meritage Homes Corporation, all rights reserved. REV 8/2024.