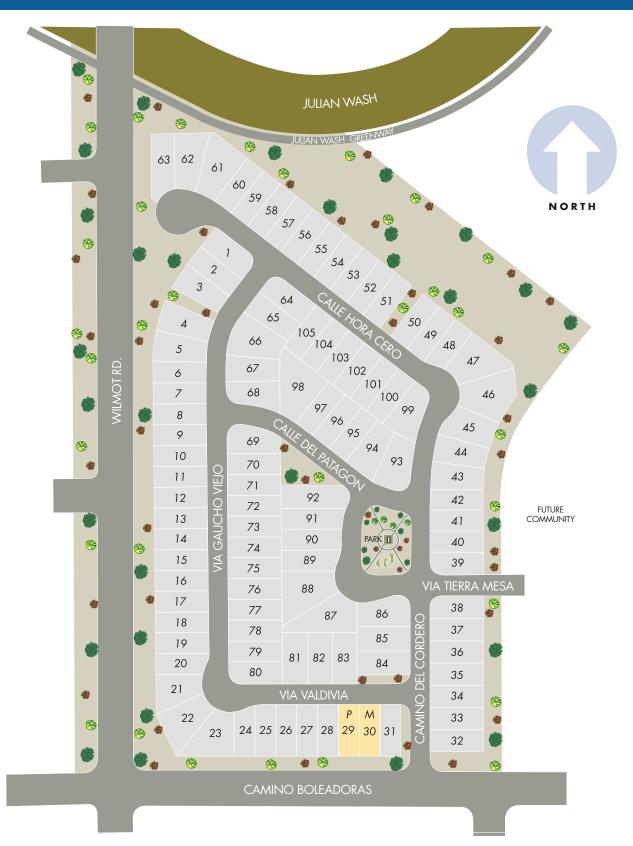

## La Estancia Arcadia

6390 E. Via Valdivia, Tucson, AZ 85756

This map depiction is not an official site plan, may not be drawn to scale, and may not reflect all easements and other matters affecting the community. Rather, it is an artist's conceptual rendering intended to give buyer a general overview of the contemplated community. This map depiction does not constitute a guaranty that the community will be built out or developed as shown and Meritage has not made, does not make, and specifically negates and disclaims any representations, warranties, and guarantees with respect to the map depiction, including, but not limited to, any depiction or description of any physical characteristics of the community or any improvements pertaining thereto, and any depiction of the real estate comprising or contemplated to be a part of the community. The party developing the community may make changes in the design and plan of the community (including, without limitation, the number of homes and/or the sizes of lots in the Community), and in any currently contemplated timing of the development of the community, and Meritage reserves the right to make any and all such changes.