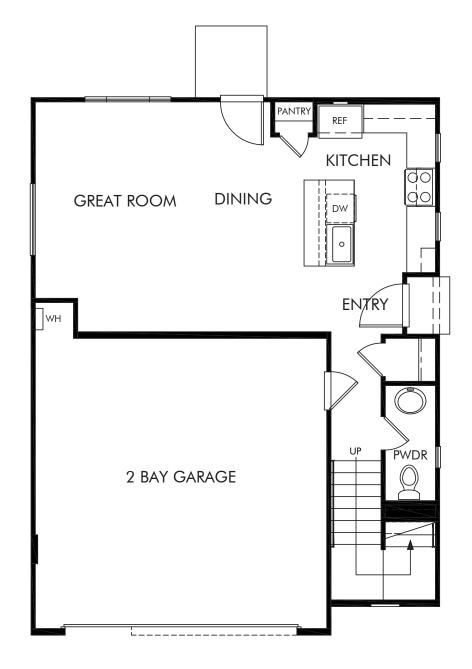

## Prado | Residence 2 | First Floor Approx. 1,512 sq. ft. | 3 Bed | 2.5 Bath | 2 Bay Garage | 2 Story

Any floorplan and/or elevation rendering is an artist's conceptual rendering intended to provide a general overview, but any such rendering does not constitute actual plans and specifications for any home. Renderings and pictures are representative and may depict floorplans, elevations, options, upgrades, landscaping, and other features and amenities that are not included as part of all homes and/or may not be available for all lots and/or in all communities. Renderings may not be drawn to scale. Square footages and dimensions are approximate and may vary in construction and depending on the standard of measurement used, engineering and municipal requirements, or other site-specific conditions. Homes may be constructed with a floorplan that is the reverse of the floorplan rendering. Plans are copyrighted and/or otherwise subject to intellectual property rights of Meritage and/or others and cannot be reproduced or copied without Meritage's prior written consent. Plans and specifications, home features, and other promotional materials are representative and may depict or contain floor plans, square footages, elevations, options, upgrades, landscaping, pool/spa, furnishings, appliances, and designer/decorator features and amenities. Not an offer or solicitation to sell real property. Offers to sell real property may only be made and accepted at the sales center for individual Meritage Homes Sorporation. ©2024 Meritage Homes Sorporation. All rights reserved.