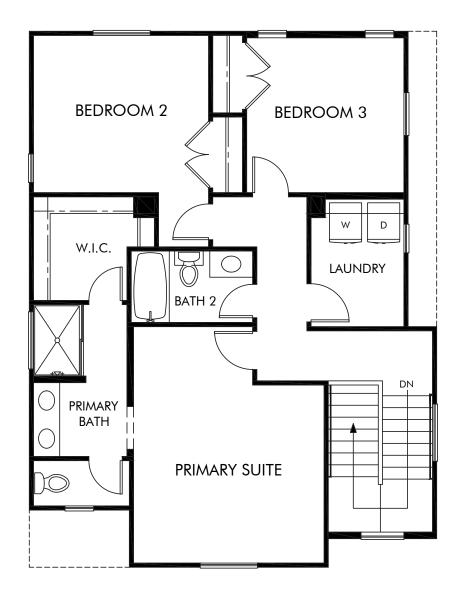

## Prado | Residence 2 | Second Floor Approx. 1,512 sq. ft. | 3 Bed | 2.5 Bath | 2 Bay Garage | 2 Story

Any floorplan and/or elevation rendering is an artist's conceptual rendering intended to provide a general overview, but any such rendering does not constitute actual plans and specifications for any home. Renderings and pictures are representative and may depict floorplans, elevations, options, upgrades, landscaping, and other features and amenities that are not included as part of all homes and/or may not be available for all lots and/or in all communities. Renderings may not be drawn to scale. Square footages and dimensions are approximate and may vary in construction and depending on the standard of measurement used, engineering and municipal requirements, or other site-specific conditions. Homes may be constructed with a floorplan that is the reverse of the floorplan rendering. Plans are copyrighted and/or otherwise subject to intellectual property rights of Meritage and/or others and cannot be reproduced or copied without Meritage's prior written consent. Plans and specifications, home features, and other promotional materials are representative and may depict or contain floor plans, square footages, elevations, options, upgrades, landscaping, pool/spa, furnishings, appliances, and designer/decorator features and amenities. Not an offer or solicitation to sell real property. Offers to sell real property may only be made and accepted at the sales center for individual Meritage Homes Sorporation. ©2024 Meritage Homes Sorporation. All rights reserved.