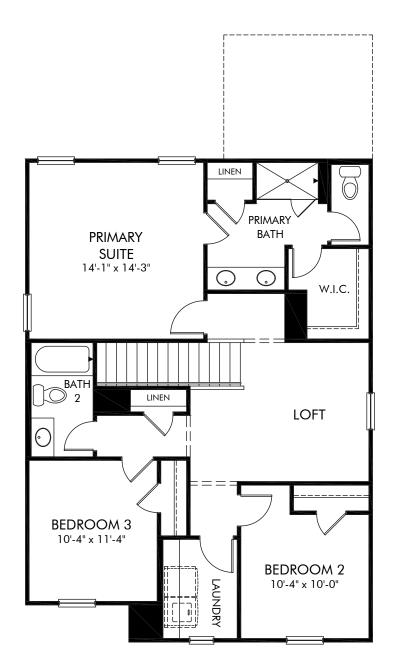

## Hawthorne Station | Dallas/342 | Second Floor Approx. 1,749 sq. ft. | 3 Bed | 2.5 Bath | 2 Car Garage | 2 Story

Any floorplan and/or elevation rendering is an artist's conceptual rendering intended to provide a general overview, but any such rendering does not constitute actual plans and specifications for any home. Renderings and pictures are representative and may depict floorplans, elevations, options, upgrades, landscaping, and other features and amenities that are not included as part of all homes and/or may not be available for all lots and/or in all communities. Renderings may not be drawn to scale. Square footages and dimensions are approximate and may vary in construction and depending on the standard of measurement used, engineering and municipal requirements, or other site-specific conditions. Homes may be constructed with a floorplan that is the reverse of the floorplan rendering. Plans are copyrighted and/or otherwise subject to intellectual property rights of Meritage and/or others and cannot be reproduced or copied without Meritage's prior written consent. Plans and specifications, home features, and other promotional materials are representative and may depict or contain floor plans, square footages, elevations, options, upgrades, landscaping, pool/spa, furnishings, appliances, and designer/decorator features and amenities. Not an offer or solicitation to sell real property. Offers to sell real property may only be made and accepted at the sales center for individual Meritage Homes Sorporation. ©2023 Meritage Homes Corporation. All rights reserved.