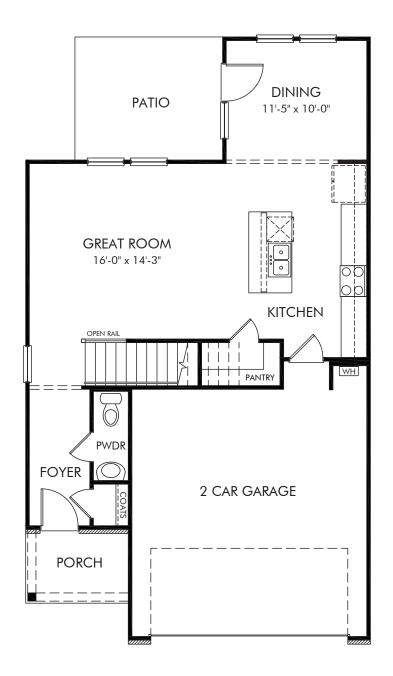

## Hawthorne Station | Dallas/342 | First Floor Approx. 1,749 sq. ft. | 3 Bed | 2.5 Bath | 2 Car Garage | 2 Story

Any floorplan and/or elevation rendering is an artist's conceptual rendering intended to provide a general overview, but any such rendering does not constitute actual plans and specifications for any home. Renderings and pictures are representative and may depict floorplans, elevations, options, upgrades, landscaping, and other features and amenities that are not included as part of all homes and/or may not be available for all lots and/or in all communities. Renderings may not be drawn to scale. Square footages and dimensions are approximate and may vary in construction and depending on the standard of measurement used, engineering and municipal requirements, or other site-specific conditions. Homes may be constructed with a floorplan the trane or copyrighted and/or otherwise subject to intellectual property rights of Meritage and/or others and cannot be reproduced or copied without Meritage's prior written consent. Plans and specifications, home features, and community information are subject to change, and homes to prior sale, at any time without notice or obligation. Pictures and other promotional materials are representative and may depict or contain floor plans, square footages, elevations, options, upgrades, landscaping, pool/spa, trunistings, appliances, and designer/decorator features and amenities that are not included as part of the home and/or may not be available in all communities. Not an offer or solicitation to sell real property. Offers to sell real property may only be made and accepted at the sales center for individual Meritage Homes communities. See sales associate for details. Meritage Homes Corporation. Ming Homes Corporation.