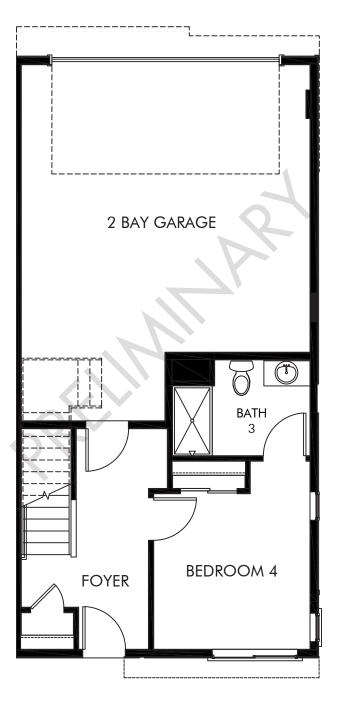

#### Three Hills | The Crestone | First Floor Approx. 2,206 sq. ft. | 4 Bed | 3.5 Bath | 2 Bay Garage | 3 Story