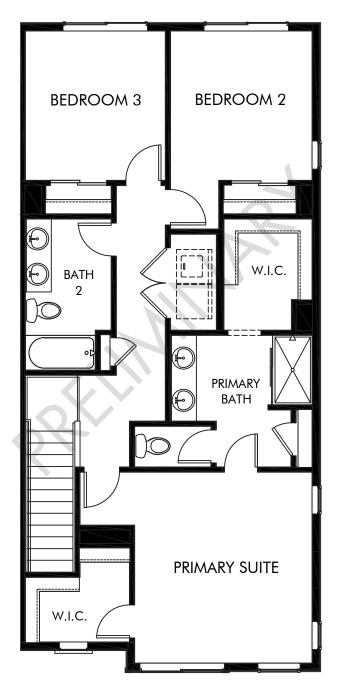

#### Three Hills | The Crestone | Third Floor Approx. 2,206 sq. ft. | 4 Bed | 3.5 Bath | 2 Bay Garage | 3 Story

## FLEX LIVING OPTIONS: Opt. Roof Deck