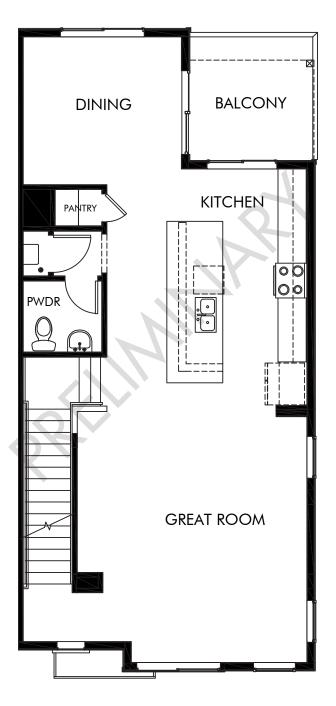

#### Three Hills | The Crestone | Second Floor Approx. 2,206 sq. ft. | 4 Bed | 3.5 Bath | 2 Bay Garage | 3 Story