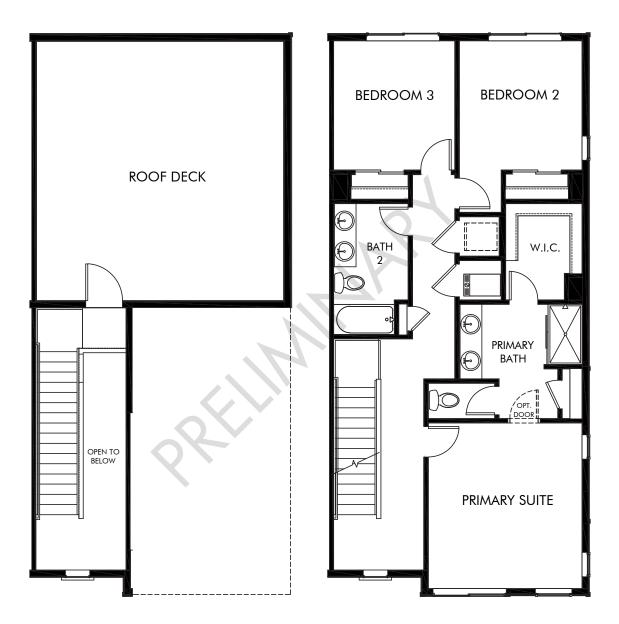

#### Three Hills | The Crestone | Options Approx. 2,206 sq. ft. | 4 Bed | 3.5 Bath | 2 Bay Garage | 3 Story

#### FLEX LIVING OPTIONS: Opt. Roof Deck