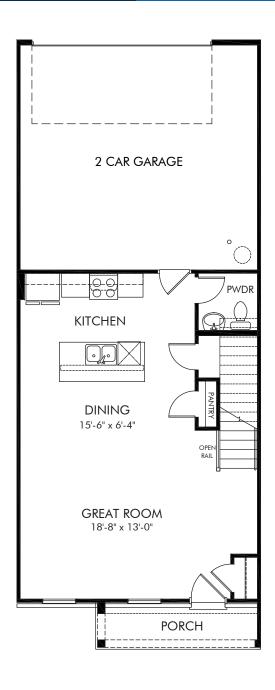

Avalon | Truman Interior Unit | First Floor Approx. 1,697 sq. ft. | 3 Bed | 2.5 Bath | 2 Car Garage | 2 Story

Any floorplan and/or elevation rendering is an artist's conceptual rendering intended to provide a general overview, but any such rendering does not constitute actual plans and specifications for any home. Renderings and pictures are representative and may depict floorplans, elevations, options, upgrades, landscaping, and other features and amenities that are not included as part of all homes and/or may not be available for all lots and/or in all communities. Renderings may not be drawn to scale. Square footalges and dimensions are approximate and may vary in construction and depending on the standard of measurement used, engineering and municipal requirements, or other site-specific conditions. Homes may be constructed with a floorplan that is the reverse of the floorplan rendering. Plans are copyrighted and/or otherwise subject to intellectual property rights of Meritage and/or others and cannot be reproduced or copied without Meritage's prior written consent. Plans and specifications, home features, and community information are subject to change, and homes to prior sale, at any time without notice or obligation. Pictures and other promotional materials are representative and may depict or contain floor plans, square footages, elevations, options, upgrades, landscaping, pool/spa, furnishings, appliances, and designer/decorator features and amenities that are not included as part of the home and/or may not be available in all communities. Not an offer or solicitation to sell real property. Offers to sell real property may only be made and accepted at the sales canter for individual Meritage Homes Corporation. ©2024 Meritage Homes Corporation, All rights reserved.