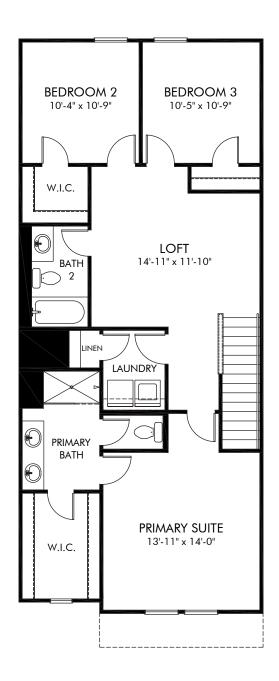

Avalon | Truman Interior Unit | Second Floor Approx. 1,697 sq. ft. | 3 Bed | 2.5 Bath | 2 Car Garage | 2 Story

Any floorplan and/or elevation rendering is an artist's conceptual rendering intended to provide a general overview, but any such rendering does not constitute actual plans and specifications for any home. Renderings and pictures are representative and may depict floorplans, elevations, options, upgrades, landscaping, and other features and amenities that are not included as part of all homes and/or may not be available for all lots and/or in all communities. Renderings may not be drawn to scale. Square footalges and dimensions are approximate and may vary in construction and depending on the standard of measurement used, engineering and municipal requirements, or other site-specific conditions. Homes may be constructed with a floorplan that is the reverse of the floorplan rendering. Plans are copyrighted and/or otherwise subject to intellectual property rights of Meritage and/or others and cannot be reproduced or copied without Meritage's prior written consent. Plans and specifications, home features, and community information are subject to change, and homes to prior sale, at any time without notice or obligation. Pictures and other promotional materials are representative and may depict or contain floor plans, square footages, elevations, options, upgrades, landscaping, pool/spa, furnishings, appliances, and designer/decorator features and amenities that are not included as part of the home and/or may not be available in all communities. Not an offer or solicitation to sell real property. Offers to sell real property may only be made and accepted at the sales canter for individual Meritage Homes Corporation. ©2024 Meritage Homes Corporation, All rights reserved.