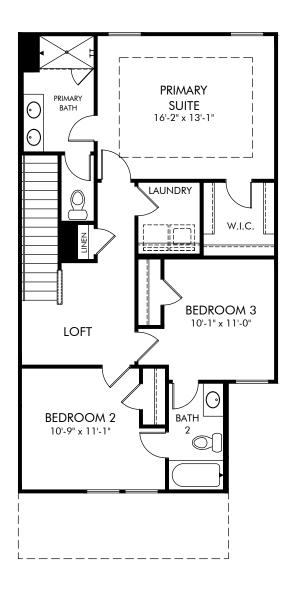

Brooks at Riverview Landing | Carmine | Second Floor Approx. 1,590 sq. ft. | 3 Bed | 2.5 Bath | 2 Car Garage | 2 Story

Any floorplan and/or elevation rendering is an artist's conceptual rendering intended to provide a general overview, but any such rendering does not constitute actual plans and specifications for any home. Renderings and pictures are representative and may depict floorplans, elevations, options, upgrades, landscaping, and other features and amenities that are not included as part of all homes and/or may not be available for all lots and/or in all communities. Renderings may not be drawn to scale. Square footalges and dimensions are approximate and may vary in construction and depending on the standard of measurement used, engineering and municipal requirements, or other site-specific conditions. Homes may be constructed with a floorplan that is the reverse of the floorplan rendering. Plans are copyrighted and/or otherwise subject to intellectual property rights of Meritage and/or others and cannot be reproduced or copied without Meritage's prior written consent. Plans and specifications, home features, and community information are subject to change, and homes to prior sale, at any time without notice or obligation. Pictures and other promotional materials are representative and may depict or contain floor plans, square footages, elevations, options, upgrades, landscaping, pool/spa, furnishings, appliances, and designer/decorator features and amenities that are not included as part of the home and/or may not be available in all communities. Not an offer or solicitation to sell real property. Offers to sell real property may only be made and accepted at the sales center for individual Meritage Homes Corporation. ©2023 Meritage Homes Corporation. All rights reserved.