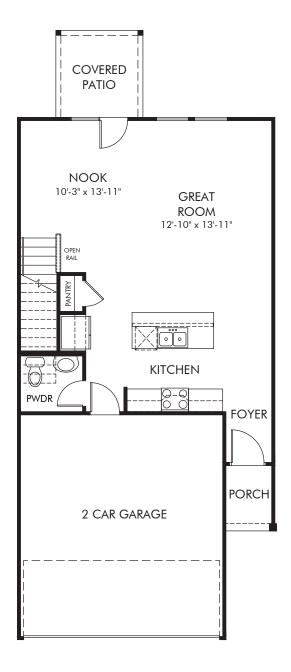

Brooks at Riverview Landing | Carmine | First Floor Approx. 1,590 sq. ft. | 3 Bed | 2.5 Bath | 2 Car Garage | 2 Story

REV 01/21

Any floorplan and/or elevation rendering is an artist's conceptual rendering intended to provide a general overview, but any such rendering does not constitute actual plans and specifications for any home. Renderings and pictures are representative and may depict floorplans, elevations, options, upgrades, landscaping, and other features and amenities that are not included as part of all homes and/or may not be available for all lots and/or in all communities. Renderings may not be drawn to scales. Square footalages and dimensions are approximate and may vary in construction and depending on the standard of measurement used, engineering and municipal requirements, or other site-specific conditions. Homes may be constructed with a floorplan that is the reverse of the floorplan rendering. Plans are copyrighted and/or otherwise subject to intellectual property rights of Meritage and/or others and cannot be reproduced or copied without Meritage's prior written consent. Plans and specifications, home features, and community information are subject to change, and homes to prior sale, at any time without notice or obligation. Pictures and other promotional materials are representative and may depict or contain floor plans, square footages, elevations, options, upgrades, landscaping, pool/spa, furnishings, appliances, and designer/decorator features and amenities that are not included as part of the home and/or may not be available in all communities. Not an offer or solicitation to sell real property. Offers to sell real property may only be made and accepted at the sales center for individual Meritage Homes Corporation. ©2023 Meritage Homes Corporation. All rights reserved.