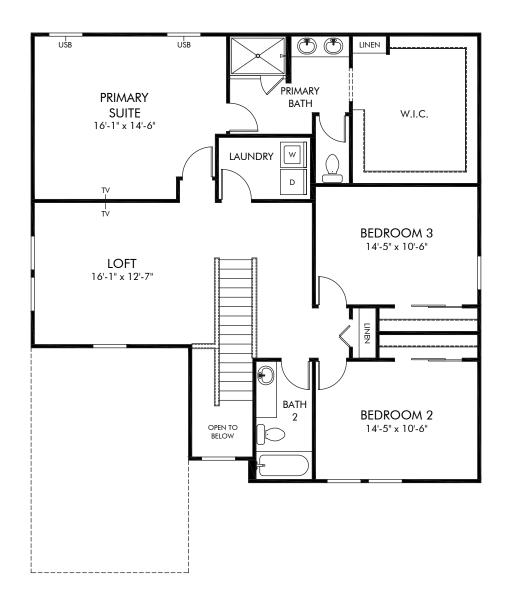

Springs at Lake Alfred - Signature Series | Primrose | Second Floor Approx. 2,631 sq. ft. | 4 Bed | 3 Bath | 2 Car Garage | 2 Story

FLEX LIVING OPTIONS: Opt. Covered Lanai

Any floorplan and/or elevation rendering is an artist's conceptual rendering intended to provide a general overview, but any such rendering does not constitute actual plans and specifications for any home. Renderings and pictures are representative and may depict floorplans, elevations, options, upgrades, landscaping, and other features and amenities that are not included as part of all homes and/or may not be available for all lots and/or in all communities. Renderings may not be drawn to scales. Square footalges and dimensions are approximate and may vary in construction and depending on the standard of measurement used, engineering and many represents, or other site-specific conditions. Homes may be constructed with a floorplan that is the reverse of the floorplan rendering. Plans are copyrighted and/or otherwise subject to intellectual property rights of Meritage and/or others and cannot be reproduced or copied without Meritage's prior written consent. Plans and specifications, home features, and community information are subject to change, and homes to prior sale, at any time without notice or obligation. Pictures and other promotional materials are representative and may depict or contain floor plans, square footages, elevations, options, upgrades, landscaping, pool/spa, furnishings, appliances, and designer/decorator features and amenities that are not included as part of the home and/or may not be available in all communities. Not an offer or solicitation to sell real property. Offers to sell real property may only be made and accepted at the sales canter for individual Meritage Homes Corporation. ©2024 Meritage Homes Corporation, All rights reserved.