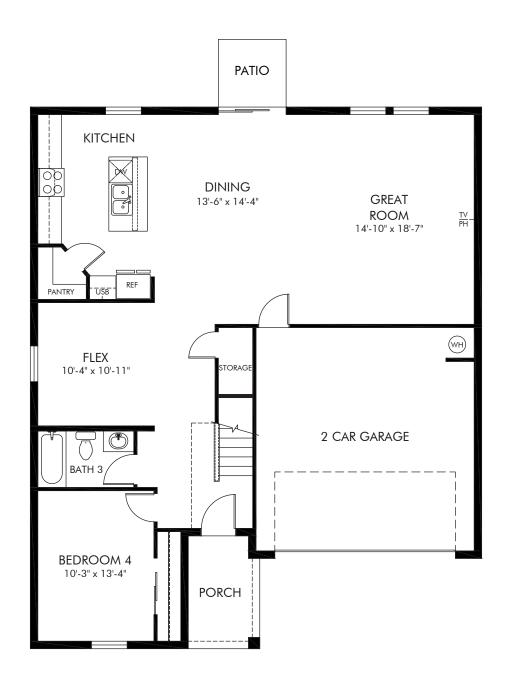

Springs at Lake Alfred - Signature Series | Primrose | First Floor Approx. 2,631 sq. ft. | 4 Bed | 3 Bath | 2 Car Garage | 2 Story

FLEX LIVING OPTIONS: Opt. Covered Lanai

Any floorplan and/or elevation rendering is an artist's conceptual rendering intended to provide a general overview, but any such rendering does not constitute actual plans and specifications for any home. Renderings and pictures are representative and may depict floorplans, elevations, options, upgrades, landscaping, and other features and amenities that are not included as part of all homes and/or may not be available for all lots and/or in all communities. Renderings may not be drawn to scales. Square footalages and dimensions are approximate and may vary in construction and depending on the standard of measurement used, engineering and municipal requirements, or other site-specific conditions. Homes may be constructed with a floorplan that is the reverse of the floorplan rendering. Plans are copyrighted and/or otherwise subject to intellectual property rights of Meritage and/or others and cannot be reproduced or copied without Meritage's prior written consent. Plans and specifications, home features, and community information are subject to change, and homes to prior sale, at any time without notice or obligation. Pictures and other promotional materials are representative and may depict or contain floor plans, square footages, elevations, options, upgrades, landscaping, pool/spa, furnishings, appliances, and designer/decorator features and amenities that are not included as part of the home and/or may not be available in all communities. Not an offer or solicitation to sell real property. Offers to sell real property may only be made and accepted at the sales center for individual Meritage Homes Corporation. © 2024 Meritage Homes Corporation. All rights reserved.