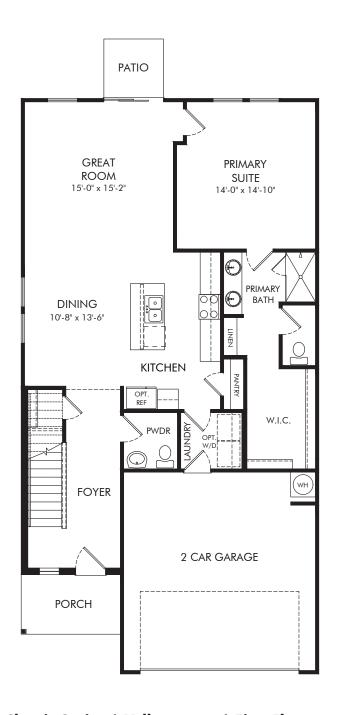

The Lakes at Bella Lago - Classic Series | Yellowstone | First Floor Approx. 2,161 sq. ft. | 4 Bed | 2.5 Bath | 2 Car Garage | 2 Story

REV 05/23

Any floorplan and/or elevation rendering is an artist's conceptual rendering intended to provide a general overview, but any such rendering does not constitute actual plans and specifications for any home. Renderings and pictures are representative and may depict floorplans, elevations, options, upgrades, landscaping, and other features and amenities that are not included as part of all homes and/or may not be available for all lots and/or in all communities. Renderings may not be drawn to scale. Square footages and dimensions are approximate and may vary in construction and depending on the standard of measurement used, engineering and municipal requirements, or other site-specific conditions. Homes may be constructed with a floorplan that is the reverse of the floorplan rendering. Plans are copyrighted and/or otherwise subject to intellectual property rights of Meritage and/or others and cannot be reproduced or copied without Meritage's prior written consent. Plans and specifications, home features, and community information are subject to change, and homes to prior sale, at any time without notice or obligation. Pictures and other promotional materials are representative and may depict or contain floor plans, square footages, elevations, options, upgrades, landscaping, pool/spa, furnishings, appliances, and designer/decorator features and amenities that are not included as part of the home and/or may not be available in all communities. Not an offer or solicitation to sell real property. Offers to sell real property may only be made and accepted at the sales center for individual Meritage Homes Corporation. ©2023 Meritage Homes Corporation. If plants reserved.