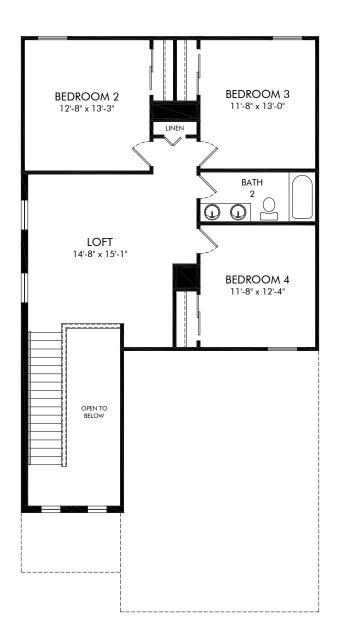

The Lakes at Bella Lago - Classic Series | Yellowstone | Second Floor Approx. 2,161 sq. ft. | 4 Bed | 2.5 Bath | 2 Car Garage | 2 Story

Any floorplan and/or elevation rendering is an artist's conceptual rendering intended to provide a general overview, but any such rendering does not constitute actual plans and specifications for any home. Renderings and pictures are representative and may depict floorplans, elevations, options, upgrades, landscaping, and other features and amenities that are not included as part of all homes and/or may not be available for all lots and/or in all communities. Renderings may not be drawn to scales, and any in construction and depending on the standard of measurement used, engineering and meniticipal requirements, or other site-specific conditions. Homes may be constructed with a floorplan that is the reverse of the floorplan rendering. Plans are copyrighted and/or otherwise subject to intellectual property rights of Meritage and/or others and cannot be reproduced or copied without Meritage's prior written consent. Plans and specifications, home features, and community information are subject to change, and homes to prior sale, at any time without notice or obligation. Pictures and other promotional materials are representative and may depict or contain floor plans, square footages, elevations, options, upgrades, landscaping, pool/spa, furnishes, appliances, and designer/decorator features and amenities that are not included as part of the home and/or may not be available in all communities. Benefit and property. Offers to sell real property may only be made and accepted at the standard for energy-efficient homes®, and Life. Built. Built.