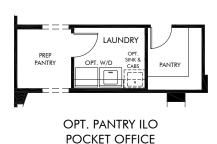

## Arbor at Madera Highlands | Palo Verde/145-2900 Approx. 2,907 sq. ft. | 4 Bed | 3 Bath | 3 Car Tandem Garage | 1 Story

REV 11/23

FLEX LIVING OPTIONS: Pantry ILO Pocket Office. Bedroom 5 ILO Dining. Guest Suite ILO Bedroom 2 & 3.

## Arbor at Madera Highlands | Palo Verde/145-2900 | Options Approx. 2,907 sq. ft. | 4 Bed | 3 Bath | 3 Car Tandem Garage | 1 Story

FLEX LIVING OPTIONS: Pantry ILO Pocket Office. Bedroom 5 ILO Dining. Guest Suite ILO Bedroom 2 & 3.