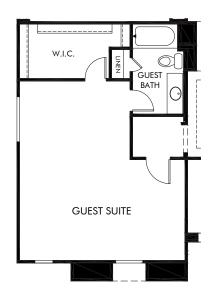

## Arbor at Madera Highlands | Palo Verde/145-2900 Approx. 2,907 sq. ft. | 4 Bed | 3 Bath | 3 Car Tandem Garage | 1 Story

REV 11/23

FLEX LIVING OPTIONS: Pantry ILO Pocket Office. Bedroom 5 ILO Dining. Guest Suite ILO Bedroom 2 & 3.

OPT. BEDROOM 5

OPT. GUEST SUITE

## Arbor at Madera Highlands | Palo Verde/145-2900 | Options Approx. 2,907 sq. ft. | 4 Bed | 3 Bath | 3 Car Tandem Garage | 1 Story

FLEX LIVING OPTIONS: Pantry ILO Pocket Office. Bedroom 5 ILO Dining. Guest Suite ILO Bedroom 2 & 3.