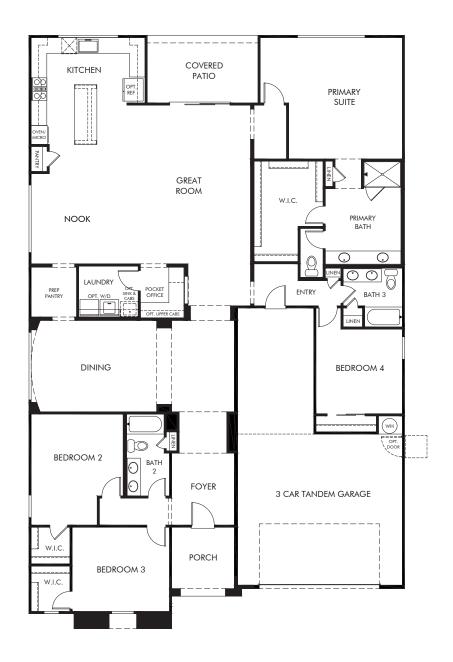

## Arbor at Madera Highlands | Palo Verde/145-2900 Approx. 2,907 sq. ft. | 4 Bed | 3 Bath | 3 Car Tandem Garage | 1 Story

REV 11/23

FLEX LIVING OPTIONS: Pantry ILO Pocket Office. Bedroom 5 ILO Dining. Guest Suite ILO Bedroom 2 & 3.

## Arbor at Madera Highlands | Palo Verde/145-2900 | Options Approx. 2,907 sq. ft. | 4 Bed | 3 Bath | 3 Car Tandem Garage | 1 Story

FLEX LIVING OPTIONS: Pantry ILO Pocket Office. Bedroom 5 ILO Dining. Guest Suite ILO Bedroom 2 & 3.