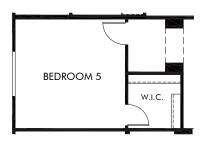

## Arbor at Madera Highlands | Palo Verde/145-2900 Approx. 2,907 sq. ft. | 4 Bed | 3 Bath | 3 Car Tandem Garage | 1 Story

REV 11/23

FLEX LIVING OPTIONS: Pantry ILO Pocket Office. Bedroom 5 ILO Dining. Guest Suite ILO Bedroom 2 & 3.

OPT. BEDROOM 5

OPT. GUEST SUITE

## Arbor at Madera Highlands | Palo Verde/145-2900 | Options Approx. 2,907 sq. ft. | 4 Bed | 3 Bath | 3 Car Tandem Garage | 1 Story

FLEX LIVING OPTIONS: Pantry ILO Pocket Office. Bedroom 5 ILO Dining. Guest Suite ILO Bedroom 2 & 3.