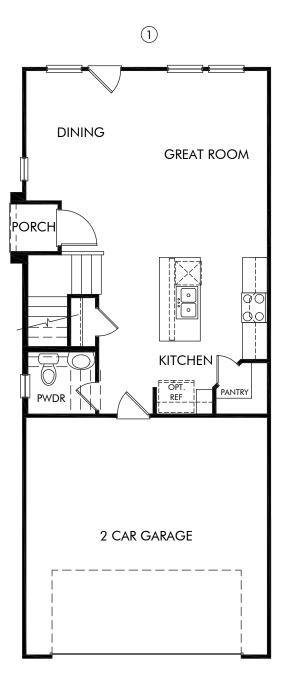

## The Avery | Plan S110 | First Floor Approx. 1,438 sq. ft. | 3 Bed | 2.5 Bath | 2 Car Garage | 2 Story

REV 05/15/2023

Any floorplan and/or elevation rendering is an artist's conceptual rendering intended to provide a general overview, but any such rendering does not constitute actual plans and specifications for any home. Renderings and pictures are representative and may depict floorplans, elevations, options, upgrades, landscaping, and other features and amenities that are not included as part of all homes and/or may not be available for all lots and/or in all communities. Renderings may not be drawn to scale. Square footages and dimensions are approximate and may vary in construction and depending on the standard of measurement used, engineering and municipal requirements, or other site-specific conditions. Homes may be constructed with a floorplan that is the reverse of the floorplan rendering. Plans are copyrighted and/or otherwise subject to intellectual property rights of Meritage and/or others and cannot be reproduced or copied without Meritage's prior written consent. Plans and specifications, home features, and dommunity information are subject to change, and homes to prior sale, at any time without notice or obligation. Pictures and other promotional materials are representative and may depict or contain floor plans, square footages, elevations, options, upgrades, landscaping, pool/spa, furnisings, appliances, and designer/decorator features and amenities that are not included as part of the home and/or may not be available in all communities. Not an offer or solicitation to sell real property. Offers to sell real property may only be made and accepted at the sales center for individual Meritage Homes@, and Life. Built, Beurk.@ are registered trademarks of Meritage Homes@ Corporation. @Porzation. More features Corporation. All rights reserved.