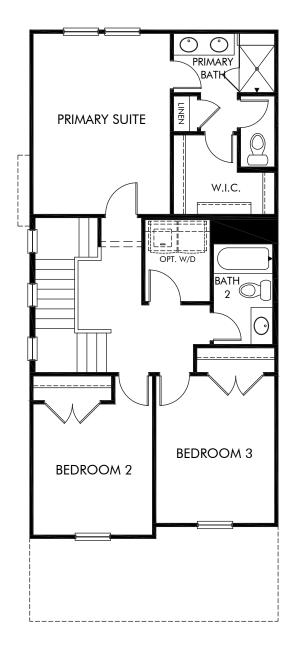

## The Avery | Plan S110 | Second Floor Approx. 1,438 sq. ft. | 3 Bed | 2.5 Bath | 2 Car Garage | 2 Story

Any floorplan and/or elevation rendering is an artist's conceptual rendering intended to provide a general overview, but any such rendering does not constitute actual plans and specifications for any home. Renderings and pictures are representative and may depict floorplans, elevations, options, upgrades, landscaping, and other features and amenities that are not included as part of all homes and/or may not be available for all lots and/or in all communities. Renderings may not be drawn to scale. Square footages and dimensions are approximate and may vary in construction and depending on the standard of measurement used, engineering and municipal requirements, or other site-specific conditions. Homes may be constructed with a floorplan that is the reverse of the floorplan rendering. Plans are copyrighted and/or otherwise subject to intellectual property rights of Meritage and/or others and cannot be reproduced or copied without Meritage's prior written consent. Plans and specifications, home features, and community information are subject to change, and homes to prior sale, at any time without notice or obligation. Pictures and other promotional materials are representative and may depict or contain floor plans, square footages, elevations, options, upgrades, landscaping, pool/spa, furnishings, appliances, and designer/decorator features and communities. Not an offer or solicitation to sell real property may only be made and accepted at the sales center for individual Meritage Homes Sorporation. <sup>(2)</sup> Meritage Homes Corporation. <sup>(2)</sup> Meritage Homes Corporation. <sup>(2)</sup> Meritage Homes Corporation. <sup>(2)</sup> Hing Homes Corporation. <sup>(2)</sup> Meritage Homes Corporation. <sup>(2)</sup> Meritage Homes Corporation. <sup>(2)</sup> Hing Homes Corporation. <sup>(2)</sup> Meritage Homes Corporation. <sup>(2)</sup> Meritage Homes Corporation. <sup>(2)</sup> Meritage Homes Corporation. <sup>(2)</sup> Hing Homes <sup>(2)</sup> Ho