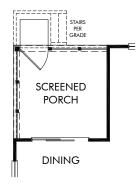

OPT. GOURMET KITCHEN

OPT. PRIMARY BATH 1

OPT. PRIMARY BATH 2

OPT. BEDROOM 5 & BATH 4

OPT. SCREENED PORCH

OPT. BEDROOM 6

## Community Name | Sherwood/Plan 454 | Options 2,702 sq. ft. | 4 Bed | 3.5 Bath | 2 Car Garage | 2 Story

REV 05/2020

**FLEX LIVING OPTIONS:** Opt. Gourmet Kitchen, Opt. Primary Bath 1 or 2, Opt. Bedroom 5 & Bath 4, Opt. Bedroom 6, Opt. Screened Porch