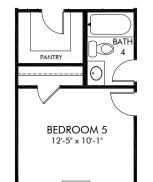

OPT. GOURMET KITCHEN

OPT. PRIMARY BATH 1

OPT. PRIMARY BATH 2

OPT. BEDROOM 5 & BATH 4

OPT. SCREENED PORCH

OPT. BEDROOM 6

## Community Name | Sherwood/Plan 454 | Options 2,702 sq. ft. | 4 Bed | 3.5 Bath | 2 Car Garage | 2 Story

REV 05/2020

**FLEX LIVING OPTIONS:** Opt. Gourmet Kitchen, Opt. Primary Bath 1 or 2, Opt. Bedroom 5 & Bath 4, Opt. Bedroom 6, Opt. Screened Porch