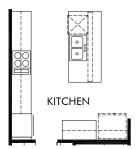

OPT. GOURMET KITCHEN

OPT. PRIMARY BATH 1

OPT. PRIMARY BATH 2

OPT. BEDROOM 5 & BATH 4

OPT. SCREENED PORCH

OPT. BEDROOM 6

## Community Name | Sherwood/Plan 454 | Options 2,702 sq. ft. | 4 Bed | 3.5 Bath | 2 Car Garage | 2 Story

REV 05/2020

**FLEX LIVING OPTIONS:** Opt. Gourmet Kitchen, Opt. Primary Bath 1 or 2, Opt. Bedroom 5 & Bath 4, Opt. Bedroom 6, Opt. Screened Porch

Any floorplan and/or elevation rendering is an artist's conceptual rendering intended to provide a general overview, but any such rendering does not constitute actual plans and specifications for any home. Renderings and pictures are representative and may depict floorplans, elevations, options, upgrades, landscaping, and other features and amenities that are not included as part of all homes and/or may not be available for all lots and/or in all communities. Renderings may not be drawn to scale. Any provided dimensions are approximate and actual dimensions may vary. Homes may be constructed with a floorplan that is the reverse of the floorplan rendering. Plans are copyrighted and/or otherwise subject to intellectual property rights of Meritage and/or others and cannot be reproduced or copied without Meritage's prior written consent. Plans and specifications, home features, and community information are subject to change, and homes to prior sale, at any time without notice or obligation. Additionally, deviations and variations may exist in any constructed home, including, without lorientation, (i) substitution of materials and equipment of substantially equal or better quality; (ii) minor style, lot orientation, and color changes; (iii) minor variances in square footage and in room and space dimensions, and in window, door, utility outlet, and other improvement locations; (iv) changes as may be required by any state, federal, county, or local governmental authority in order to accommodate requested selections and/or options; and (v) value engineering and field changes.