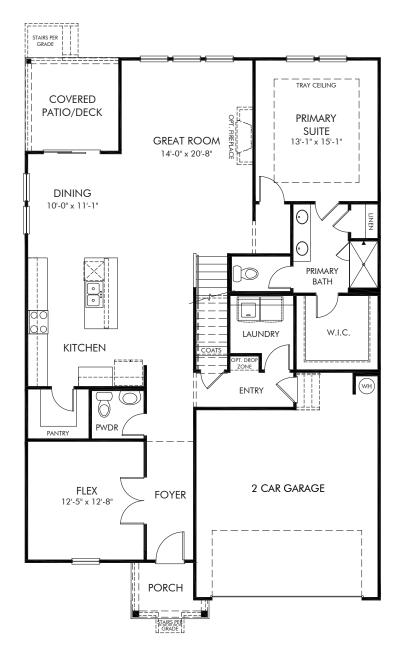

## Community Name | Sherwood/Plan 454 | First Floor 2,702 sq. ft. | 4 Bed | 3.5 Bath | 2 Car Garage | 2 Story

REV 05/2020

**FLEX LIVING OPTIONS:** Opt. Gourmet Kitchen, Opt. Primary Bath 1 or 2, Opt. Bedroom 5 & Bath 4, Opt. Bedroom 6, Opt. Screened Porch

Any floorplan and/or elevation rendering is an artist's conceptual rendering intended to provide a general overview, but any such rendering does not constitute actual plans and specifications for any home. Renderings and pictures are representative and may depict floorplans, elevations, options, upgrades, landscaping, and other features and amenities that are not included as part of all homes and/or may not be available for all lots and/or in all communities. Renderings may not be drawn to scale. Any provided dimensions are approximate and actual dimensions may vary. Homes may be constructed with a floorplan that is the reverse of the floorplan rendering. Plans are copyrighted and/or otherwise subject to intellectual property rights of Meritage and/or others and cannot be reproduced or copied without Meritage's prior written consent. Plans and specifications, home features, and community information are subject to change, and homes to prior sale, at any time without notice or obligation. Additionally, deviations and variations may exist in any constructed home, including, without lorientation, (i) substitution of materials and equipment of substantially equal or better quality; (ii) minor style, lot orientation, and color changes; (iii) minor variances in square footage and in room and space dimensions, and in window, door, utility outlet, and other improvement locations; (iv) changes as may be required by any state, federal, county, or local governmental authority in order to accommodate requested selections and/or options; and (v) value engineering and field changes.