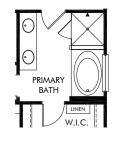

OPT. GOURMET KITCHEN

OPT. PRIMARY BATH 1

OPT. PRIMARY BATH 2

OPT. BEDROOM 5 & BATH 4

OPT. SCREENED PORCH

OPT. BEDROOM 6

## Community Name | Sherwood/Plan 454 | Options 2,702 sq. ft. | 4 Bed | 3.5 Bath | 2 Car Garage | 2 Story

REV 05/2020

**FLEX LIVING OPTIONS:** Opt. Gourmet Kitchen, Opt. Primary Bath 1 or 2, Opt. Bedroom 5 & Bath 4, Opt. Bedroom 6, Opt. Screened Porch

Any floorplan and/or elevation rendering is an artist's conceptual rendering intended to provide a general overview, but any such rendering does not constitute actual plans and specifications for any home. Renderings and pictures are representative and may depict floorplans, elevations, options, upgrades, landscaping, and other features and amenities that are not included as part of all homes and/or may not be available for all lots and/or in all communities. Renderings may not be drawn to scale. Any provided dimensions are approximate and actual dimensions may vary. Homes may be constructed with a floorplan that is the reverse of the floorplan rendering. Plans are copyrighted and/or otherwise subject to intellectual property rights of Meritage and/or others and cannot be reproduced or copied without Meritage's prior written consent. Plans and specifications, home features, and community information are subject to change, and homes to prior sale, at any time without notice or obligation. Additionally, deviations and variations may exist in any constructed home, including, without lorientation, (i) substitution of materials and equipment of substantially equal or better quality; (ii) minor style, lot orientation, and color changes; (iii) minor variances in square footage and in room and space dimensions, and in window, door, utility outlet, and other improvement locations; (iv) changes as may be required by any state, federal, county, or local governmental authority in order to accommodate requested selections and/or options; and (v) value engineering and field changes.