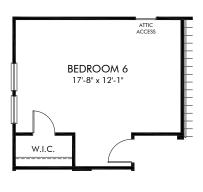

OPT. GOURMET KITCHEN

OPT. PRIMARY BATH 1

OPT. PRIMARY BATH 2

OPT. BEDROOM 5 & BATH 4

OPT. SCREENED PORCH

OPT. BEDROOM 6

## Community Name | Sherwood/Plan 454 | Options 2,702 sq. ft. | 4 Bed | 3.5 Bath | 2 Car Garage | 2 Story

REV 05/2020

**FLEX LIVING OPTIONS:** Opt. Gourmet Kitchen, Opt. Primary Bath 1 or 2, Opt. Bedroom 5 & Bath 4, Opt. Bedroom 6, Opt. Screened Porch