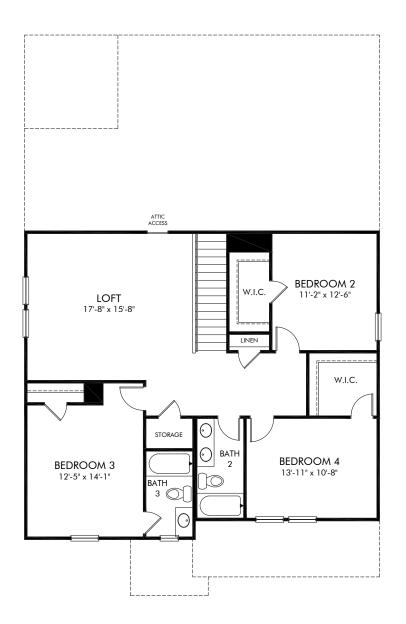

## Community Name | Sherwood/Plan 454 | Second Floor 2,702 sq. ft. | 4 Bed | 3.5 Bath | 2 Car Garage | 2 Story

REV 05/2020

**FLEX LIVING OPTIONS:** Opt. Gourmet Kitchen, Opt. Primary Bath 1 or 2, Opt. Bedroom 5 & Bath 4, Opt. Bedroom 6, Opt. Screened Porch

Any floorplan and/or elevation rendering is an artist's conceptual rendering intended to provide a general overview, but any such rendering does not constitute actual plans and specifications for any home. Renderings and pictures are representative and may depict floorplans, elevations, options, upgrades, landscaping, and other features and amenities that are not included as part of all homes and/or may not be available for all lots and/or in all communities. Renderings may not be drawn to scale. Any provided dimensions are approximate and actual dimensions may vary. Homes may be constructed with a floorplan that is the reverse of the floorplan rendering. Plans are copyrighted and/or otherwise subject to intellectual property rights of Meritage and/or others and cannot be reproduced or copied without Meritage's prior written consent. Plans and specifications, home features, and community information are subject to change, and homes to prior sale, at any time without notice or obligation. Additionally, deviations and variations may exist in any constructed home, including, without limitation: (i) substitution of materials and equipment of substantially equal or better quality; (ii) minor style, lot orientation, and color changes; (iii) minor variances in square footage and in room and space dimensions, and in window, door, utility outlet, and other improvement locations; (iv) changes as may be required by any state, federal, county, or local governmental authority in order to accommodate requested selections and/or options; and (i) value engineering and field changes.