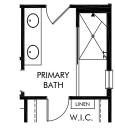

OPT. GOURMET KITCHEN

OPT. PRIMARY BATH 1

OPT. PRIMARY BATH 2

OPT. BEDROOM 5 & BATH 4

OPT. SCREENED PORCH

OPT. BEDROOM 6

## Community Name | Sherwood/Plan 454 | Options 2,702 sq. ft. | 4 Bed | 3.5 Bath | 2 Car Garage | 2 Story

REV 05/2020

**FLEX LIVING OPTIONS:** Opt. Gourmet Kitchen, Opt. Primary Bath 1 or 2, Opt. Bedroom 5 & Bath 4, Opt. Bedroom 6, Opt. Screened Porch