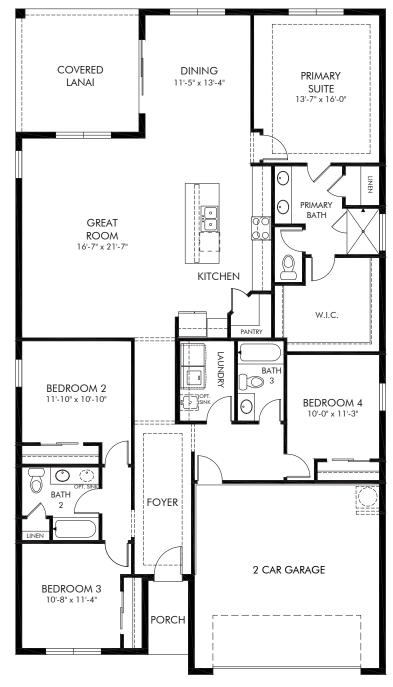

## Magnolia Bay - Reserve Series | Emilia Approx. 2,190 sq. ft. | 4 Bed | 3 Bath | 2 Car Garage | 1 Story

REV 08/20