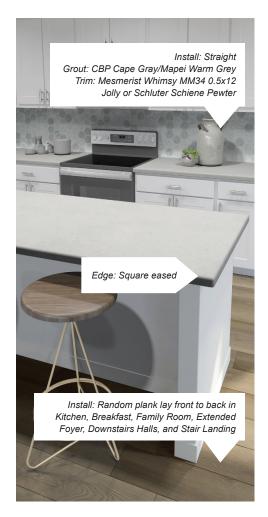

## INTERIOR FINISH SELECTION - REFINED

**CABINETS** Elkins White

CARPET
Raise the Bar - Island Taupe
Cushion: 5lb pad

**FLOORING**Drifting Shores Outerbanks | Laminate

Snowbound
400% Zoom

KITCHEN BACKSPLASH
Mesmerist Whimsy Hexagon MM34 | 4" x 4"

AQ01 | 12" x 24"
Install: Staggered 70/30

Grout: CBP Rolling Fog/Mapei Warm Grey

Floors in Master Bath, Secondary Baths, and Laundry Room

\*All Tile and Granite/Quartz comes from Daltile unless specified and all Carpet, Wood and EVP are from Mohawk.