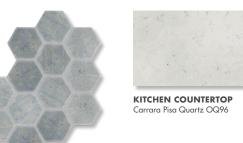

AQ01 | 12" x 24"
Install: Staggered 70/30

Grout: CBP Rolling Fog/Mapei Warm Grey

Floors in Master Bath, Secondary Baths, and Laundry Room

\*All Tile and Granite/Quartz comes from Daltile unless specified and all Carpet, Wood and EVP are from Mohawk.