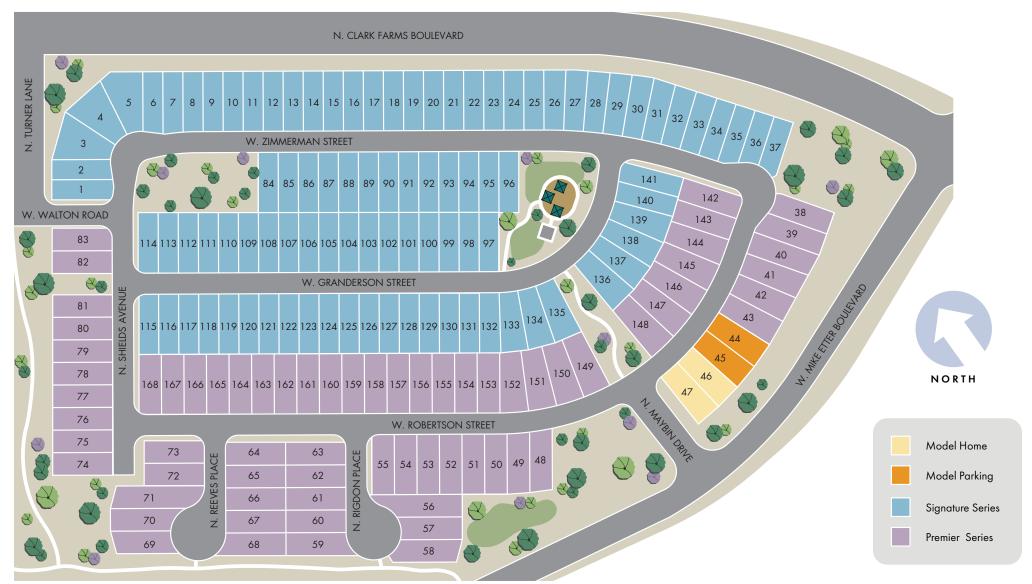

## Fieldstone at Gladden Farms

Marana, AZ 85658

This map depiction is not an official site plan, may not be drawn to scale, and may not reflect all easements and other matters affecting the community. Rather, it is an artist's conceptual rendering intended to give buyer a general overview of the contemplated community. This map depiction does not constitute a guaranty that the community will be built out or developed as shown and Meritage has not made, does not make, and specifically negates and disclaims any representations, warranties, and guarantees with respect to the map depiction, including, but not limited to, any depiction or description of any physical characteristics of the community or any improvements pertaining there, and any depiction or description of the real estate comprising or contemplated to comprise the community or and bike trails, etc.) contemplated to be a part of the community may make changes in the design and plan of the community, including, without limitation, the number of homes and/or the sizes of lots in the Community, and in any currently contemplated timing of the development of the community.