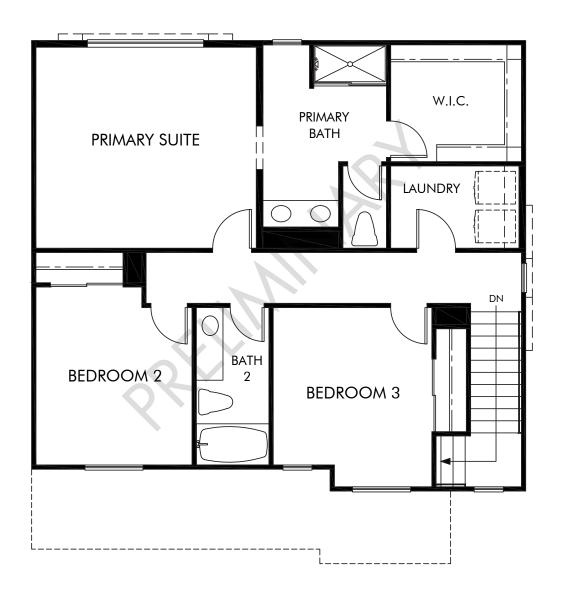

## Tays Landing | Residence 2 | Second Floor Approx. 1,684 sq. ft. | 3 Bed | 2.5 Bath | 2 Bay Garage | 2 Story

Any floorplan and/or elevation rendering is an artist's conceptual rendering intended to provide a general overview, but any such rendering does not constitute actual plans and specifications for any home. Renderings and pictures are representative and may depict floorplans, elevations, options, upgrades, landscaping, and other features and amenities that are not included as part of all homes and/or may not be available for all lots and/or in all communities. Renderings may not be drawn to scale. Square footalgase and dimensions are approximate and may vary in construction and depending on the standard of measurement used, engineering and menicipal requirements, or other site-specific conditions. Homes may be constructed with a floorplan transferring the footage and/or otherwise subject to intellectual property rights of Meritage and/or others and cannot be reproduced or copied without Meritage's prior written consent. Plans and specifications, home features, and community information are subject to change, and homes to prior sale, at any time without notice or obligation. Pictures and other promotional materials are representative and may depict or contain floor plans, square footages, elevations, options, upgrades, landscaping, pool/spa, furnishings, appliances, and designer/decorator features and amenities that are not included as part of the home and/or may not be available in all communities. Benefit and the property may only be made and accepted at the sales center for individual Meritage Homes Corporation. ©2022 Meritage Homes Corporation. All rights reserved.