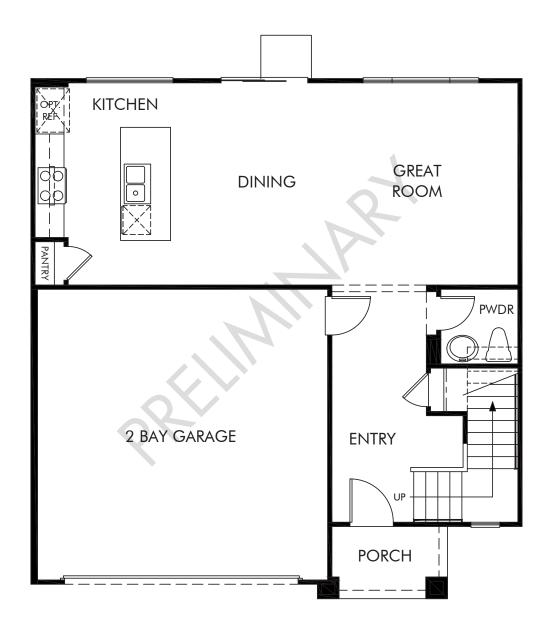

## Tays Landing | Residence 2 | First Floor Approx. 1,684 sq. ft. | 3 Bed | 2.5 Bath | 2 Bay Garage | 2 Story

REV 02/22

Any floorplan and/or elevation rendering is an artist's conceptual rendering intended to provide a general overview, but any such rendering does not constitute actual plans and specifications for any home. Renderings and pictures are representative and may depict floorplans, elevations, options, upgrades, landscaping, and other features and amenities that are not included as part of all homes and/or may not be available for all lots and/or in all communities. Renderings may not be drawn to scale. Square footalgase and dimensions are approximate and may vary in construction and depending on the standard of measurement used, engineering and menicipal requirements, or other site-specific conditions. Homes may be constructed with a floorplan transferring the footage and/or otherwise subject to intellectual property rights of Meritage and/or others and cannot be reproduced or copied without Meritage's prior written consent. Plans and specifications, home features, and community information are subject to change, and homes to prior sale, at any time without notice or obligation. Pictures and other promotional materials are representative and may depict or contain floor plans, square footages, elevations, options, upgrades, landscaping, pool/spa, furnishings, appliances, and designer/decorator features and amenities that are not included as part of the home and/or may not be available in all communities. Benefit and the property may only be made and accepted at the sales center for individual Meritage Homes Corporation. ©2022 Meritage Homes Corporation. All rights reserved.