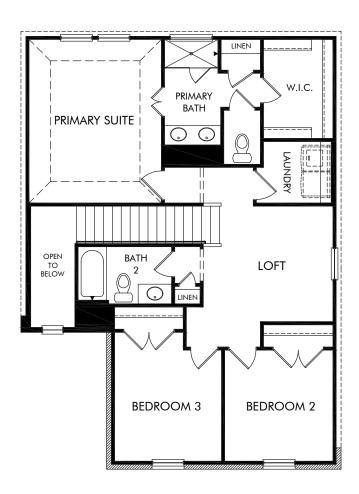

## Butler Farms - Americana Collection | The Saguaro | Plan 360 | Second Floor Approx. 1,609 sq. ft. | 3 Bed | 2.5 Bath | 2 Car Garage | 2 Story

Any floorplan and/or elevation rendering is an artist's conceptual rendering intended to provide a general overview, but any such rendering does not constitute actual plans and specifications for any home. Renderings and pictures are representative and may depict floorplans, elevations, options, upgrades, landscaping, and other features and amenities that are not included as part of all homes and/or may not be available for all lots and/or in all communities. Renderings may not be drawn to scale. Square footages and dimensions are approximate and may vary in construction and depending on the standard of measurement used, engineering and municipal requirements, or other site-specific conditions. Homes may be constructed with a floorplan that is the reverse of the floorplan rendering. Plans are copyrighted and/or otherwise subject to intellectual property rights of Meritage and/or others and cannot be reproduced or copied without Meritage's prior written consent. Plans and specifications, home features, and community information are subject to change, and homes to prior sale, at any time without notice or obligation. Pictures and other promotional materials are representative and may depict or contain floor plans, square footages, elevations, options, upgrades, landscaping, pool/spa, furnishings, appliances, and designer/decorator features and amenities that are not included as part of the home and/or may not be available in all communities. Not an offer or solicitation to sell real property, Offers to sell real property may only be made and as part of the home and/or may not be available in all communities. Not an offer or solicitation to sell real property may only be made and accepted at the sales center for individual Meritage Homes Corporation. © 2021 Meritage Homes Corporation, All rights reserved.