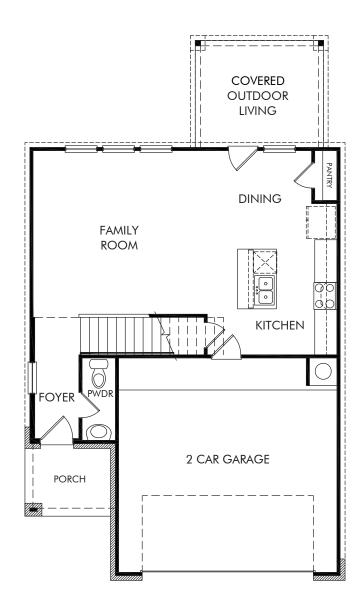

## Butler Farms - Americana Collection | The Saguaro | Plan 360 | First Floor Approx. 1,609 sq. ft. | 3 Bed | 2.5 Bath | 2 Car Garage | 2 Story

REV 02/21

Any floorplan and/or elevation rendering is an artist's conceptual rendering intended to provide a general overview, but any such rendering does not constitute actual plans and specifications for any home. Renderings and pictures are representative and may depict floorplans, elevations, options, upgrades, landscaping, and other features and amenities that are not included as part of all homes and/or may not be available for all lots and/or in all communities. Renderings may not be drawn to scale. Square footages and dimensions are approximate and may vary in construction and depending on the standard of measurement used, engineering and municipal requirements, or other site-specific conditions. Homes may be constructed with a floorplan that is the reverse of the floorplan rendering. Plans are copyrighted and/or otherwise subject to intellectual property rights of Meritage and/or others and cannot be reproduced or copied without Meritage's prior written consent. Plans and specifications, home features, and community information are subject to change, and homes to prior sale, at any time without notice or obligation. Pictures and other promotional materials are representative and may depict or contain floor plans, square footages, elevations, options, upgrades, landscaping, pool/spa, furnishings, appliances, and designer/decorator features and amenities that are not included as part of the home and/or may not be available in all communities. Not an offer or solicitation to sell real property, Offers to sell real property may only be made and an accepted at the sales center for individual Meritage Homes Corporation. © 2021 Meritage Homes Corporation, All rights reserved.