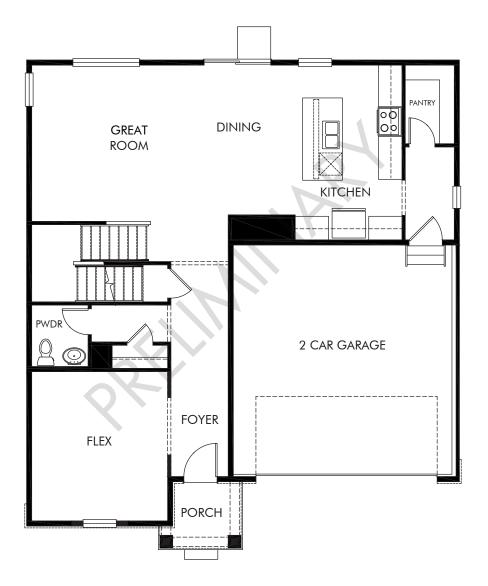

## Hidden Valley Farm | The Chatfield | First Floor Approx. 2,562 sq. ft. | 4 Bed | 2.5 Bath | 2 Car Garage | 2 Story + Unfinished Basement

Any floorplan and/or elevation rendering is an artist's conceptual rendering intended to provide a general overview, but any such rendering does not constitute actual plans and specifications for any home. Renderings and pictures are representative and may depict floorplans, elevations, options, upgrades, landscaping, and other features and amenities that are not included as part of all homes and/or may not be available for all lots and/or in all communities. Renderings may not be drawn to scale. Square footages and dimensions are approximate and may vary in construction and depending on the standard of measurement used, engineering and municipal requirements, or other site-specific conditions. Homes may be constructed with a floorplan that is the reverse of the floorplan rendering. Plans are copyrighted and/or otherwise subject to intellectual property rights of Meritage and/or others and cannot be reproduced or copied without Meritage's prior written consent. Plans and specifications, home features, and other promotional materials are representative and may depict or contain floor plans, square footages, elevations, options, upgrades, landscaping, pool/spa, furnishings, appliances, and designer/decorator features and amenities. Not an offer or solicitation to sell real property. Offers to sell real property may only be made and accepted at the sales center for individual Meritage Homes Sorporation. ©2025 Meritage Homes Corporation. All rights reserved.