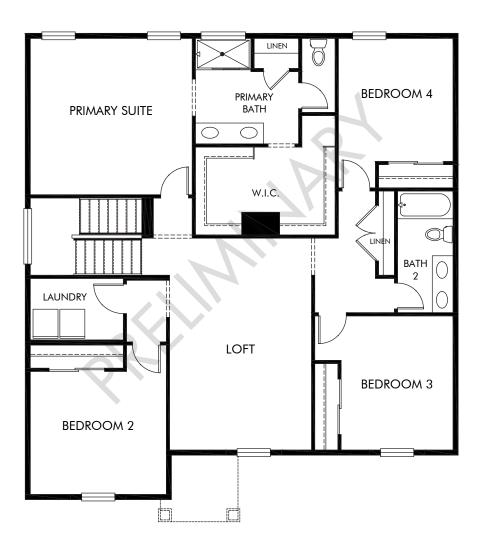

## Hidden Valley Farm | The Chatfield | Second Floor Approx. 2,562 sq. ft. | 4 Bed | 2.5 Bath | 2 Car Garage | 2 Story + Unfinished Basement

Any floorplan and/or elevation rendering is an artist's conceptual rendering intended to provide a general overview, but any such rendering does not constitute actual plans and specifications for any home. Renderings and pictures are representative and may depict floorplans, elevations, options, upgrades, landscaping, and other features and amenities that are not included as part of all homes and/or may not be available for all lots and/or in all communities. Renderings may not be drawn to scale. Square footages and dimensions are approximate and may vary in construction and depending on the standard of measurement used, engineering and municipal requirements, or other site-specific conditions. Homes may be constructed with a floorplan that is the reverse of the floorplan rendering. Plans are copyrighted and/or otherwise subject to intellectual property rights of Meritage and/or others and cannot be reproduced or copied without Meritage's prior written consent. Plans and specifications, home features, and other promotional materials are representative and may depict or contain floor plans, square footages, elevations, options, upgrades, landscaping, pool/spa, furnishings, appliances, and designer/decorator features and amenities. Not an offer or solicitation to sell real property. Offers to sell real property may only be made and accepted at the sales center for individual Meritage Homes Sorporation. ©2025 Meritage Homes Corporation. All rights reserved.