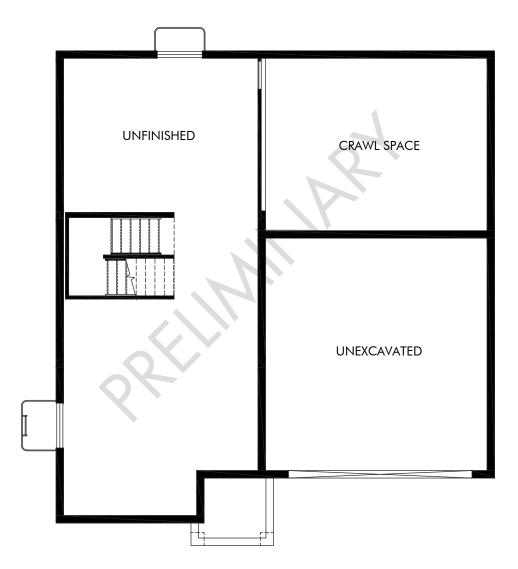

## Hidden Valley Farm | The Chatfield | Basement Approx. 2,562 sq. ft. | 4 Bed | 2.5 Bath | 2 Car Garage | 2 Story + Unfinished Basement

Any floorplan and/or elevation rendering is an artist's conceptual rendering intended to provide a general overview, but any such rendering does not constitute actual plans and specifications for any home. Renderings and pictures are representative and may depict floorplans, elevations, options, upgrades, landscaping, and other features and amenities that are not included as part of all homes and/or may not be available for all lots and/or in all communities. Renderings may not be drawn to scale. Square footages and dimensions are approximate and may vary in construction and depending on the standard of measurement used, engineering and municipal requirements, or other site-specific conditions. Homes may be constructed with a floorplan that is the reverse of the floorplan rendering. Plans are copyrighted and/or otherwise subject to intellectual property rights of Meritage and/or others and cannot be reproduced or copied without Meritage's prior written consent. Plans and specifications, home features, and other promotional materials are representative and may depict or contain floor plans, square footages, elevations, options, upgrades, landscaping, pool/spa, furnishings, appliances, and designer/decorator features and amenities. Not an offer or solicitation to sell real property. Offers to sell real property may only be made and accepted at the sales center for individual Meritage Homes Sorporation. ©2025 Meritage Homes Corporation. All rights reserved.