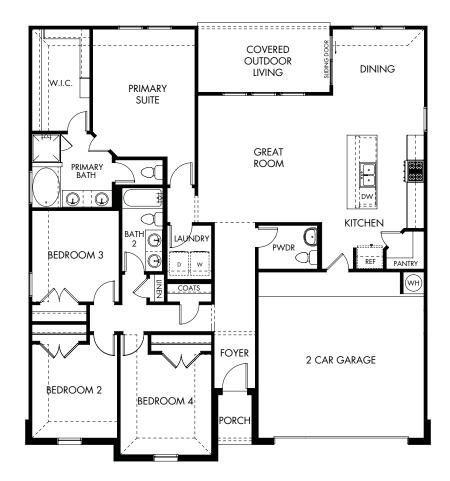

## Big Sky Ranch - Executive Collection | The Heritage | Plan 510 Approx. 1,867 sq. ft. | 4 Bed | 2.5 Bath | 2-Car Garage | 1 Story

Rev 25-0409 AUS 510

Any floorplan and/or elevation rendering is an artist's conceptual rendering intended to provide a general overview, but any such rendering does not constitute actual plans and specifications for any home. Renderings and pictures are representative and may depict floorplans, elevations, options, upgrades, landscaping, and other features and amenities that are not included as part of all homes and/or may not be available for all lots and/or in all communities. Renderings may not be drawn to scale. Square footages and dimensions are approximate and may avail or construction and depending on the standard of measurement used, engineering and municipal requirements, or other site-specific conditions. Homes may be constructed with a floorplan that is the reverse of the floorplans and is the reverse of the floorplans, and other sand communities that are not included as part of all homes and/or may representative and may avail the representative and may depict to rother sale, at any time without notice or obligation. Pictures and other promotional materials are representative and may depic to consult floor plans, square footages, elevations, options, upgrades, landscaping, pool/spa, furnishings, appliances, and designer/decorator features and amenities that are not included as part of the home and/or or wavailable in all communities. Not an offer or solicitation to sell real property may only be made and accepted the theme and for energy-efficient homes/0, and Life. Built. Better: @ are registered trademarks of Meritage Homes Corporation. @Cota therease, corporation. @Cota therease, and designer/decorator features and ther promotion. @Cota therease, and designer/decorator. Built shall be the secore of context for details. Meritage Homes Corporation. @Cota therease, and accepted Homes communities.