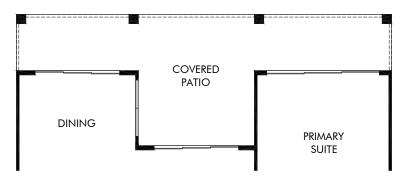

OPT. EXTENDED COVERED PATIO

San Tan Groves - Reserve Series | Onyx | Options Approx. 2,140 sq. ft. | 4 Bed | 2 Bath | 2 Car Garage | 1 Story

FLEX LIVING OPTIONS: Opt. Extended Covered Patio

Any floorplan and/or elevation rendering is an artist's conceptual rendering intended to provide a general overview, but any such rendering does not constitute actual plans and specifications for any home. Renderings and pictures are representative and may depict floorplans, elevations, options, upgrades, landscaping, and other features and amenities that are not included as part of all homes and/or may not be available for all lots and/or in all communities. Renderings may not be drawn to scale. Square footages and dimensions are approximate and may vary in construction and depending on the standard of measurement used, engineering and municipal requirements, or other site-specific conditions. Homes may be constructed with a floorplan material is the reverse of the floorplan rendering. Plans are copyrighted and/or otherwise subject to intellectual property rights of Meritage and/or others and cannot be reproduced or copied without Meritage's prior written consent. Plans and specifications, home features, and community information are subject to change, and homes to prior sale, at any time without notice or obligation. Pictures and other promotional materials are representative and may depict or contain floor plans, square footages, elevations, options, upgrades, landscaping, pool/spa, furnishings, appliances, and designer/decorator features and amenities that are not included as part of the home and/or may not be available in all communities. Not an offer or solicitation to sell real property, Offers to sell real property may only be made and accepted at the sales center for individual Meritage Homes Corporation. ©2022 Meritage Homes Corporation, All rights reserved.