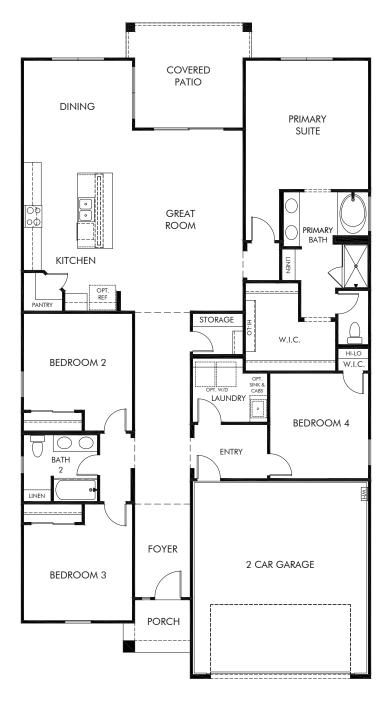

San Tan Groves - Reserve Series | Onyx Approx. 2,140 sq. ft. | 4 Bed | 2 Bath | 2 Car Garage | 1 Story

REV 04/22

FLEX LIVING OPTIONS: Opt. Extended Covered Patio

Any floorplan and/or elevation rendering is an artist's conceptual rendering intended to provide a general overview, but any such rendering does not constitute actual plans and specifications for any home. Renderings and pictures are representative and may depict floorplans, elevations, options, upgrades, landscaping, and other features and amenities that are not included as part of all homes and/or may not be available for all lots and/or in all communities. Renderings may not be drawn to scale. Square footages and dimensions are approximate and may vary in construction and depending on the standard of measurement used, engineering and municipal requirements, or other site-specific conditions. Homes may be constructed with a floorplan that is the reverse of the floorplan rendering. Plans are copyrighted and/or otherwise subject to intellectual property rights of Meritage and/or others and cannot be reproduced or copied without Meritage's prior written consent. Plans and specifications, home features, and community information are subject to change, and homes to prior sale, at any time without notice or obligation. Pictures and other promotional materials are representative and may depict or contain floor plans, square footages, elevations, options, upgrades, landscaping, pool/spa, furnishings, appliances, and designer/decorator features and amenities that are not included as part of the home and/or may not be available in all communities. Not an offer or solicitation to sell real property. Offers to sell real property may only be made and accepted at the sales center for individual Meritage Homes Corporation. ©2022 Meritage Homes Corporation, All rights reserved.