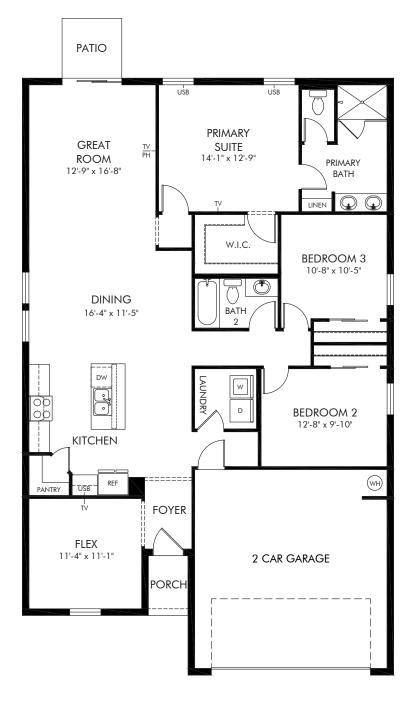

## The Meadow at Crossprairie | Daphne Approx. 1,695 sq. ft. | 3 Bed | 2 Bath | 2 Car Garage | 1 Story

Any floorplan and/or elevation rendering is an artist's conceptual rendering intended to provide a general overview, but any such rendering does not constitute actual plans and specifications for any home. Renderings and pictures are representative and may depict floorplans, elevations, options, upgrades, landscaping, and other features and amenities that are not included as part of all homes and/or may not be available for all lots and/or in all communities. Renderings may not be drawn to scale. Square footages and dimensions are approximate and may vary in construction and depending on the standard of measurement used, engineering and municipal requirements, or other site-specific conditions. Homes may be constructed with a floorplan that is the reverse of the floorplan rendering. Plans are copyrighted and/or otherwise subject to intellectual property rights of Meritage and/or others and cannot be reproduced or copied without Meritage's prior written consent. Plans and specifications, home features, and dommunity information are subject to change, and homes to prior sale, at any time without notice or obligation. Plictures and other promotional materials are representative and may depict or conitain floor plans, square footages, elevations, options, upgrades, landscaping, pool/sa, furtises, and designer/decorator features and amenities. Not an offer or solicitation to sell real property. Offers to sell real property may only be made and accepted at the sales center for individual Meritage Homes Corporation. @2023 Meritage Homes Corporation. All rights reserved.