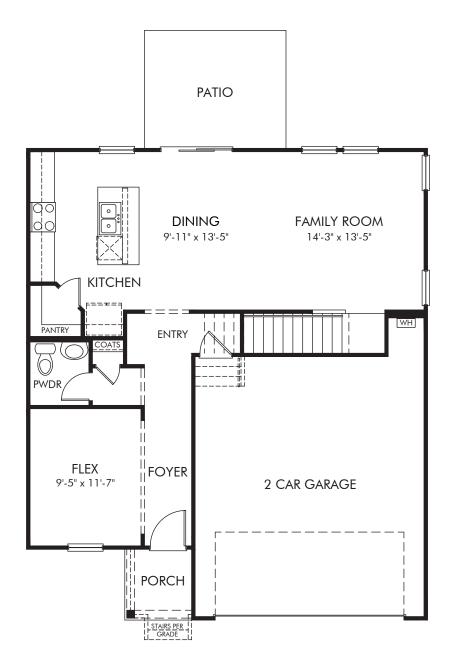

Harper Landing | Alexander/Plan 443L | First Floor Approx. 1,858 sq. ft. | 3 Bed | 2.5 Bath | 2 Car Garage | 2 Story

REV 04/2020

Any floorplan and/or elevation rendering is an artist's conceptual rendering intended to provide a general overview, but any such rendering does not constitute actual plans and specifications for any home. Renderings and pictures are representative and may depict floorplans, elevations, options, upgrades, landscaping, and other features and amenities that are not included as part of all homes and/or may not be available for all lots and/or in all communities. Renderings may not be drawn to scale. Square footages and dimensions are approximate and may vary in construction and depending on the standard of measurement used, engineering and municipal requirements, or other site-specific conditions. Homes may be constructed with a floorplan that is the reverse of the floorplan rendering. Plans are copyrighted and/or otherwise subject to intellectual property rights of Meritage and/or others and cannot be reproduced or copied without Meritage's prior written consent. Plans and specifications, home features, and community information are subject to change, and homes to prior sale, at any time without notice or obligation. Pictures and other promotional materials are representative and may depict or contain floor plans, square footages, elevations, options, upgrades, landscaping, pool/spa, furnishings, appliances, and designer/decorator features and amenities that are not included as part of the home and/or may not be available in all communities. Not an offer or solicitation to sell real property, Offers to sell real property may only be made and accepted at the sales center for individual Meritage Homes Corporation. © 2022 Meritage Homes Corporation, All rights reserved.