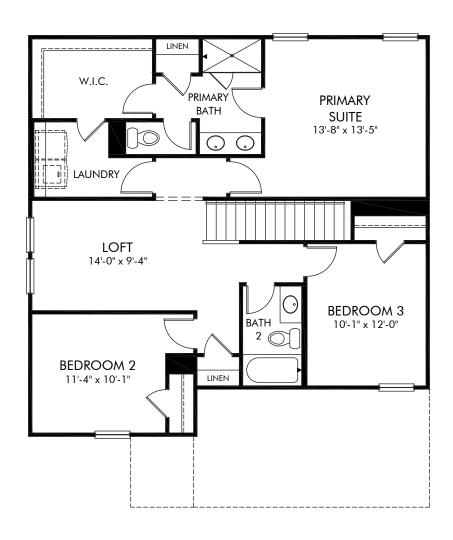

Harper Landing | Alexander/Plan 443L | Second Floor Approx. 1,858 sq. ft. | 3 Bed | 2.5 Bath | 2 Car Garage | 2 Story

Any floorplan and/or elevation rendering is an artist's conceptual rendering intended to provide a general overview, but any such rendering does not constitute actual plans and specifications for any home. Renderings and pictures are representative and may depict floorplans, elevations, options, upgrades, landscaping, and other features and amenities that are not included as part of all homes and/or may not be available for all lots and/or in all communities. Renderings may not be drawn to scale. Square footages and dimensions are approximate and may vary in construction and depending on the standard of measurement used, engineering and municipal requirements, or other site-specific conditions. Homes may be constructed with a floorplan that is the reverse of the floorplan rendering. Plans are copyrighted and/or otherwise subject to intellectual property rights of Meritage and/or others and cannot be reproduced or copied without Meritage's prior written consent. Plans and specifications, home features, and community information are subject to change, and homes to prior sale, at any time without notice or obligation. Pictures and other promotional materials are representative and may depict or contain floor plans, square footages, elevations, options, upgrades, landscaping, pool/spa, furnishings, appliances, and designer/decorator features and amenities that are not included as part of the home and/or may not be available in all communities. Not an offer or solicitation to sell real property, Offers to sell real property may only be made and assected at the sales center for individual Meritage Homes Corporation. © 2022 Meritage Homes Corporation. All rights reserved.