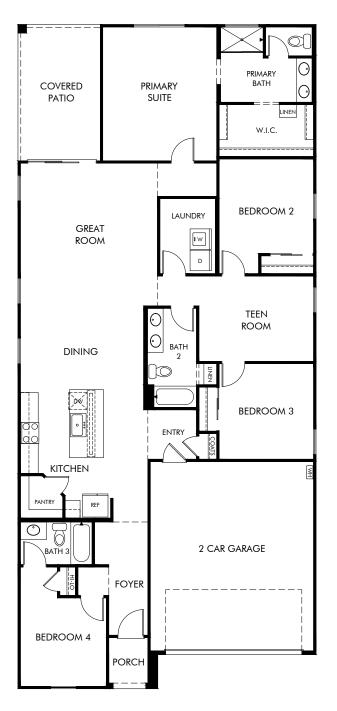

## Mandarina - Premier Series | Topaz Approx. 2,027 sq. ft. | 4 Bed | 3 Bath | 2 Car Garage | 1 Story

Any floorplan and/or elevation rendering is an artist's conceptual rendering intended to provide a general overview, but any such rendering does not constitute actual plans and specifications for any home. Renderings and pictures are representative and may depict floorplans, elevations, options, upgrades, landscaping, and other features and amenities that are not included as part of all homes and/or may not be available for all lots and/or in all communities. Renderings may not be drawn to scale. Square footages and dimensions are approximate and may vary in construction and depending on the standard of measurement used, engineering and municipal requirements, or other site-specific conditions. Homes may be constructed with a floorplan that is the reverse of the floorplan rendering. Plans are copyrighted and/or otherwise subject to intellectual property rights of Meritage and/or others and cannot be reproduced or copied without Meritage's prior written consent. Plans and specifications, home features, and other promotional materials are representative and may depict or contain floor plans, square footages, elevations, options, upgrades, landscaping, pool/spa, furnishings, appliances, and designer/decorator features and amenities. Not an offer or solicitation to sell real property. Offers to sell real property may only be made and accepted at the sales center for individual Meritage Homes Sorporation. ©2025 Meritage Homes Corporation. All rights reserved.