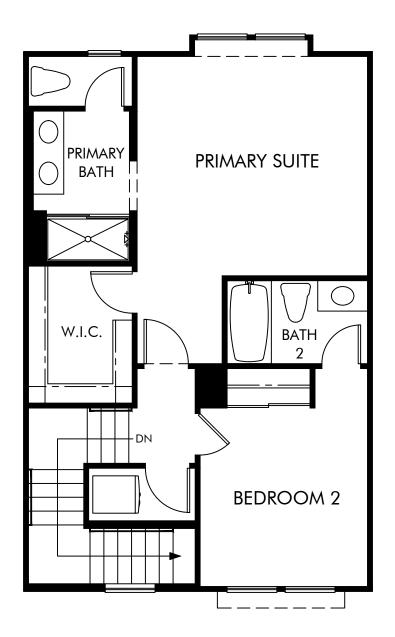

## Sultana at Heirloom Farms | Residence 1 | Third Floor Approx. 1,387 sq. ft. | 2 Bed | 2.5 Bath | 2 Bay Garage | 3 Story

Any floorplan and/or elevation rendering is an artist's conceptual rendering intended to provide a general overview, but any such rendering does not constitute actual plans and specifications for any home. Renderings and pictures are representative and may depict floorplans, elevations, options, upgrades, landscaping, and other features and amenities that are not included as part of all homes and/or may not be available for all lots and/or in all communities. Renderings may not be drawn to scale. Square footages and dimensions are approximate and may vary in construction and depending on the standard of measurement used, engineering and municipal requirements, or other site-specific conditions. Homes may be constructed with a floorplan that is the reverse of the floorplan rendering. Plans are copyrighted and/or otherwise subject to intellectual property rights of Meritage and/or others and cannot be reproduced or copied without Meritage's prior written consent. Plans and specifications, home features, and other promotional materials are representative and may depict or contain floor plans, square footages, elevations, options, upgrades, landscaping, pool/spa, furnishings, appliances, and designer/decorator features and amenities. Not an offer or solicitation to sell real property. Offers to sell real property may only be made and accepted at the sales center for individual Meritage Homes Sorporation. ©2024 Meritage Homes Corporation. All rights reserved.