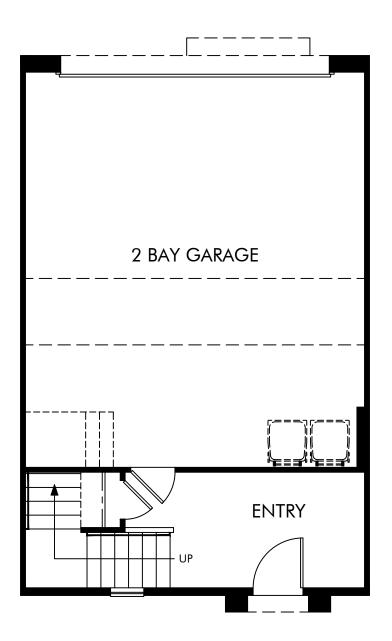

## Sultana at Heirloom Farms | Residence 1 | First Floor Approx. 1,387 sq. ft. | 2 Bed | 2.5 Bath | 2 Bay Garage | 3 Story

Any floorplan and/or elevation rendering is an artist's conceptual rendering intended to provide a general overview, but any such rendering does not constitute actual plans and specifications for any home. Renderings and pictures are representative and may depict floorplans, elevations, options, upgrades, landscaping, and other features and amenities that are not included as part of all homes and/or may not be available for all lots and/or in all communities. Renderings may not be drawn to scale. Square footages and dimensions are approximate and may vary in construction and depending on the standard of measurement used, engineering and municipal requirements, or other site-specific conditions. Homes may be constructed with a floorplan that is the reverse of the floorplan rendering. Plans are copyrighted and/or otherwise subject to intellectual property rights of Meritage and/or others and cannot be reproduced or copied without Meritage's prior written consent. Plans and specifications, home features, and other promotional materials are representative and may depict or contain floor plans, square footages, elevations, options, upgrades, landscaping, pool/spa, furnishings, appliances, and designer/decorator features and amenities. Not an offer or solicitation to sell real property. Offers to sell real property may only be made and accepted at the sales center for individual Meritage Homes Sorporation. ©2024 Meritage Homes Corporation. All rights reserved.