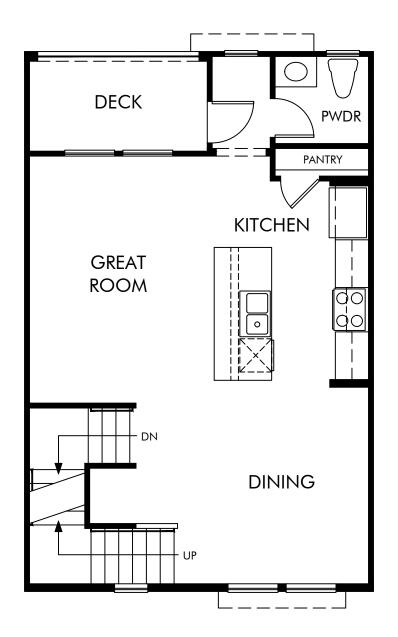

## Sultana at Heirloom Farms | Residence 1 | Second Floor Approx. 1,387 sq. ft. | 2 Bed | 2.5 Bath | 2 Bay Garage | 3 Story

Any floorplan and/or elevation rendering is an artist's conceptual rendering intended to provide a general overview, but any such rendering does not constitute actual plans and specifications for any home. Renderings and pictures are representative and may depict floorplans, elevations, options, upgrades, landscaping, and other features and amenities that are not included as part of all homes and/or may not be available for all lots and/or in all communities. Renderings may not be drawn to scale. Square footages and dimensions are approximate and may vary in construction and depending on the standard of measurement used, engineering and municipal requirements, or other site-specific conditions. Homes may be constructed with a floorplan that is the reverse of the floorplan rendering. Plans are copyrighted and/or otherwise subject to intellectual property rights of Meritage and/or others and cannot be reproduced or copied without Meritage's prior written consent. Plans and specifications, home features, and other promotional materials are representative and may depict or contain floor plans, square footages, elevations, options, upgrades, landscaping, pool/spa, furnishings, appliances, and designer/decorator features and amenities. Not an offer or solicitation to sell real property. Offers to sell real property may only be made and accepted at the sales center for individual Meritage Homes Sorporation. ©2024 Meritage Homes Corporation. All rights reserved.