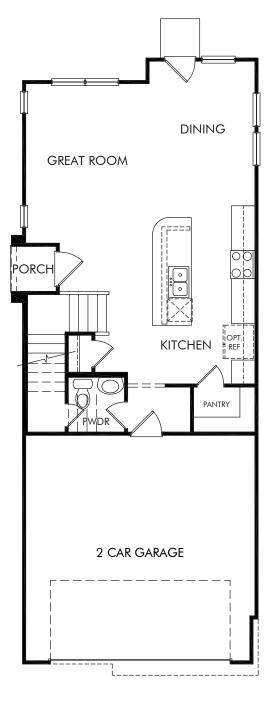

## The Caden | Plan S130 | First Floor Approx. 1,704 sq. ft. | 3 Bed | 2.5 Bath | 2 Car Garage | 2 Story

REV 09/22

Any floorplan and/or elevation rendering is an artist's conceptual rendering intended to provide a general overview, but any such rendering does not constitute actual plans and specifications for any home. Renderings and pictures are representative and may depict floorplans, elevations, options, upgrades, landscaping, and other features and amenities that are not included as part of all homes and/or may not be available for all lots and/or in all communities. Renderings may not be drawn to scale. Square footages and dimensions are approximate and may vary in construction and depending on the standard of measurement used, engineering and municipal requirements, or other site-specific conditions. Homes may be constructed with a floorplan that is the reverse of the floorplan rendering. Plans are copyrighted and/or otherwise subject to intellectual property rights of Meritage and/or others and cannot be reproduced or copied without Meritage's prior written consent. Plans and specifications, home features, and dommunity information are subject to change, and homes to prior sale, at any time without notice or obligation. Pictures and other promotional materials are representative and may depict or contain floor plans, square footages, elevations, options, upgrades, landscaping, pool/spa, furnisings, appliances, and designer/decorator features and amenities that are not included as part of the home and/or may not be available in all communities. Not an offer or solicitation to sell real property. Offers to sell real property may only be made and accepted at the sales center for individual Meritage Homes@, and Life. Built, Beurk.@ are registered trademarks of Meritage Homes@, Orporation. @Poor202 Meritage Homes@, and Life. Built, Beurk.@ are registered trademarks of Meritage Homes@, Corporation. All rights reserved.