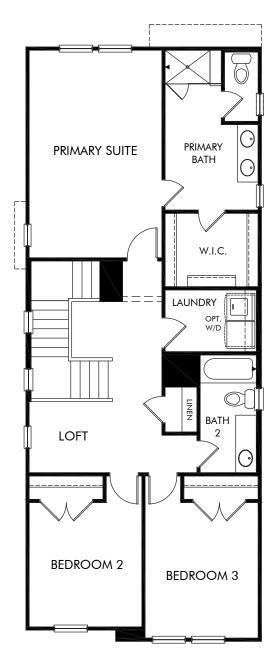

## The Caden | Plan S130 | Second Floor Approx. 1,704 sq. ft. | 3 Bed | 2.5 Bath | 2 Car Garage | 2 Story

Any floorplan and/or elevation rendering is an artist's conceptual rendering intended to provide a general overview, but any such rendering does not constitute actual plans and specifications for any home. Renderings and pictures are representative and may depict floorplans, elevations, options, upgrades, landscaping, and other features and amenities that are not included as part of all homes and/or may not be available for all lots and/or in all communities. Renderings may not be drawn to scale. Square footages and dimensions are approximate and may vary in construction and depending on the standard of measurement used, engineering and municipal requirements, or other site-specific conditions. Homes may be constructed with a floorplan that is the reverse of the floorplan rendering. Plans are copyrighted and/or otherwise subject to intellectual property rights of Meritage and/or others and cannot be reproduced or copied without Meritage's prior written consent. Plans and specifications, home features, and other promotional materials are representative and may depict or contain floor plans, square footages, elevations, options, upgrades, landscaping, pool/spa, furnisings, appliances, and designer/decorator features and anony depict or contain floor plans, square footages, elevations, options, upgrades, landscaping, pool/spa, furnisings, appliances, and designer/decorator features and computer. Meritage Homes and/or may not be available in all communities. Not an offer or solicitation to sell real property may only be made and accepted at the standard for energy-efficient homes/08, and Life. Built, Better, @ are registered trademarks of Meritage Homes Corporation. @2022 Meritage