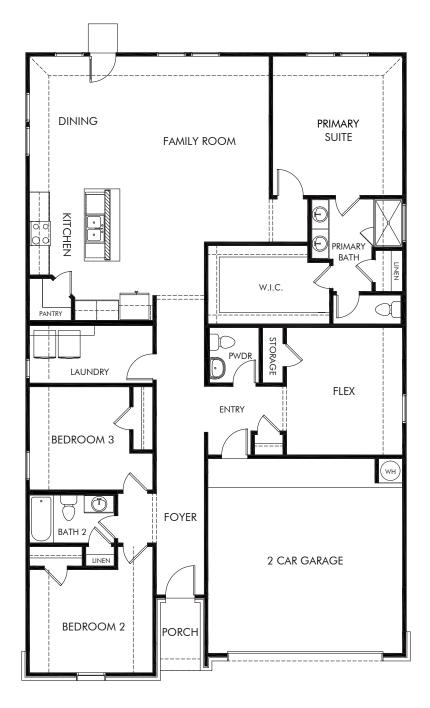

## Scenic Crest - Classic Series | The Fitzhugh | Plan C402 2,066 sq. ft. | 3 Bed | 2.5 Bath | 2 Car Garage | 1 Story