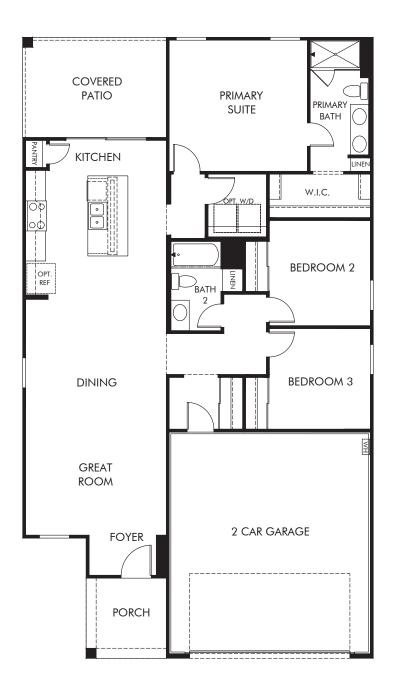

## The Enclave on Olive | Mayfair Approx. 1,424 sq. ft. | 3 Bed | 2 Bath | 2 Car Garage | 1 Story

REV 07/22

Any floorplan and/or elevation rendering is an artist's conceptual rendering intended to provide a general overview, but any such rendering does not constitute actual plans and specifications for any home. Renderings and pictures are representative and may depict floorplans, elevations, options, upgrades, landscaping, and other features and amenities that are not included as part of all homes and/or may not be available for all lots and/or in all communities. Renderings may not be drawn to scale. Square footages and dimensions are approximate and may vary in construction and depending on the standard of measurement used, engineering and municipal requirements, or other site-specific conditions. Homes may be constructed with a floorplan material is the reverse of the floorplan rendering. Plans are copyrighted and/or otherwise subject to intellectual property rights of Meritage and/or others and cannot be reproduced or copied without Meritage's prior written consent. Plans and specifications, home features, and community information are subject to change, and homes to prior sale, at any time without notice or obligation. Pictures and other promotional materials are representative and may depict or contain floor plans, square footages, elevations, options, upgrades, landscaping, pool/spa, furnishings, appliances, and designer/decorator features and amenities that are not included as part of the home and/or may not be available in all communities. Not an offer or solicitation to sell real property, Offers to sell real property may only be made and accepted at the sales center for individual Meritage Homes Corporation. ©2022 Meritage Homes Corporation, All rights reserved.