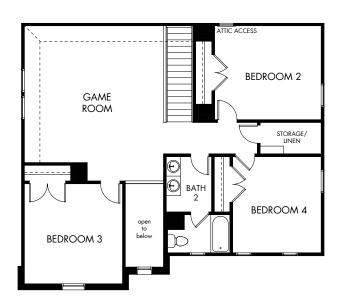

## Butler Farms - Boulevard | The Kessler | Plan 454 | Second Floor Approx. 2,965 sq. ft. | 5 Bed | 3 Bath | 2 Garage | 2 Story

Any floorplan and/or elevation rendering is an artist's conceptual rendering intended to provide a general overview, but any such rendering does not constitute actual plans and specifications for any home. Renderings and pictures are representative and may depict floorplans, elevations, options, upgrades, landscaping, and other features and amenities that are not included as part of all homes and/or may not be available for all lots and/or in all communities. Renderings may not be drawn to scale. Square footages and dimensions are approximate and may vary in construction and depending on the standard of measurement used, engineering and minicipal requirements, or other site-specific conditions. Homes may be constructed with a floorplan that is the reverse of the floorplan rendering. Plans are copyrighted and/or otherwise subject to intellectual property rights of Meritage and/or others and cannot be reproduced or copied without Meritage's prior written consent. Plans and specifications, home features, and community information are subject to change, and homes to prior sale, at any time without notice or obligation. Pictures and other promotional materials are representative and may depict or contain floor plans, square footages, elevations, options, upgrades, landscaping, pool/spa, furnishings, appliances, and designer/decorator features and amenities that are not included as part of the home and/or may not be available in all communities. Not an offer or solicitation to sell real property, Offers to sell real property may only be made and approach the standard for energy-efficient homes®, and Life. Built, Better.® are registered trademarks of Meritage Homes Corporation. © 2022 Meritage Homes Corporation. All rights reserved.