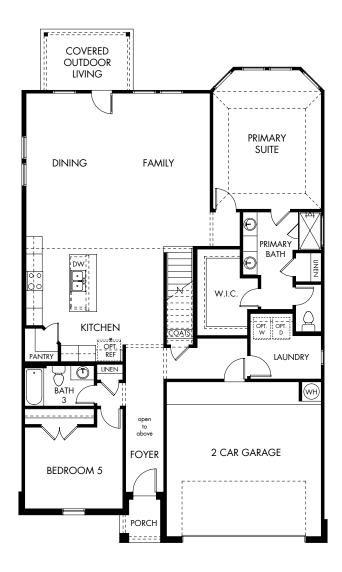

## Butler Farms - Boulevard | The Kessler | Plan 454 | First Floor Approx. 2,965 sq. ft. | 5 Bed | 3 Bath | 2 Garage | 2 Story

Rev 11-3-22

Any floorplan and/or elevation rendering is an artist's conceptual rendering intended to provide a general overview, but any such rendering does not constitute actual plans and specifications for any home. Renderings and pictures are representative and may depict floorplans, elevations, options, upgrades, landscaping, and other features and amenities that are not included as part of all homes and/or may not be available for all lots and/or in all communities. Renderings may not be drawn to scale. Square footages and dimensions are approximate and may vary in construction and depending on the standard of measurement used, engineering and municipal requirements, or other site-specific conditions. Homes may be constructed with a floorplan that is the reverse of the floorplan rendering. Plans are copyrighted and/or otherwise subject to intellectual property rights of Meritage and/or others and cannot be reproduced or copied without Meritage's prior written consent. Plans and specifications, home features, and community information are subject to change, and homes to prior sale, at any time without notice or obligation. Pictures and other promotional materials are representative and may depict or contain floor plans, square footages, elevations, options, upgrades, landscaping, pool/spa, furnishings, appliances, and designer/decorator features and amenities that are not included as part of the home and/or may not be available in all communities. Not an offer or solicitation to sell real property. Offers to sell real property may only be made and accepted at the sales center for individual Meritage Homes communities. See sales associate for details. Meritage Homes®, Setting the standard for energy-efficient homes®, and Life. Built. Better.® are registered trademarks of Meritage Homes Corporation. ©2022 Meritage Homes Corporation. All rights reserved