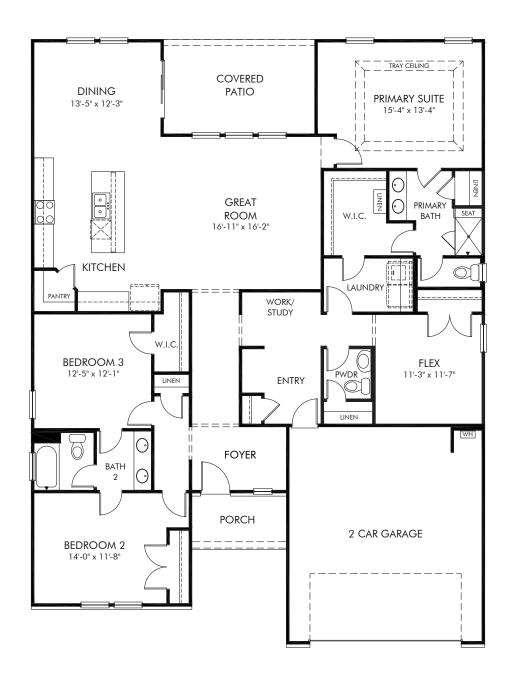

Calabash Station | Kensington/Plan 545 Approx. 2,203 sq. ft. | 3 Bed | 2.5 Bath | 2 Car Garage | 1 Story

REV 05/23

Any floorplan and/or elevation rendering is an artist's conceptual rendering intended to provide a general overview, but any such rendering does not constitute actual plans and specifications for any home. Renderings and pictures are representative and may depict floorplans, elevations, options, upgrades, landscaping, and other features and amenities that are not included as part of all homes and/or may not be available for all lots and/or in all communities. Renderings may not be drawn to scales, Square footalgase and dimensions are approximate and may vary in construction and depending on the standard of measurement used, engineering and micipal requirements, or other site-specific conditions. Homes may be constructed with a floorplan that is the reverse of the floorplan rendering. Plans are copyrighted and/or otherwise subject to intellectual property rights of Meritage and/or others and cannot be reproduced or copied without Meritage's prior written consent. Plans and specifications, home features, and community information are subject to change, and homes to prior sale, at any time without notice or obligation. Pictures and other promotional materials are representative and may depict or contain floor plans, square footages, elevations, options, upgrades, landscaping, pool/spa, furnishings, appliances, and designer/decorator features and amenities that are not included as part of the home and/or may not be available in all communities. The solication to sell real property, Offers to sell real property may only be made and accepted at the sales center for individual Meritage Homes Corporation. ©2023 Meritage Homes Corporation. All rights reserved.