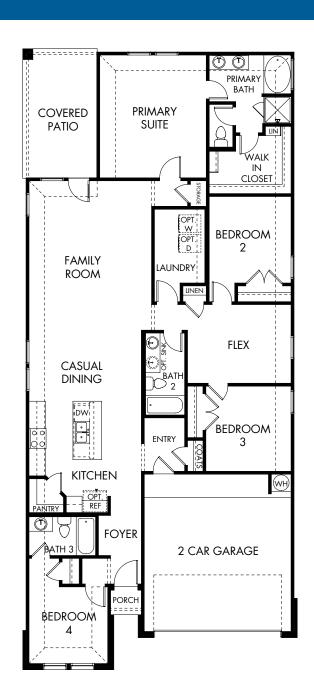

The Hughes | Plan 841 | First Floor 2,012 sq. ft. | 4 Bed | 3 Bath | 2-Car Garage | 1 Story

> Rev 7-22-20 HOU 841

Any floorplan and/or elevation rendering is an artist's conceptual rendering intended to provide a general overview, but any such rendering does not constitute actual plans and specifications for any home. Renderings and pictures are representative and may depict floorplans, elevations, options, upgrades, landscaping, and other features and amenities that are not included as part of all homes and/or may not be available for all lots and/or in all communities. Renderings may not be drawn to scale. Any provided immensions are approximate and actual dimensions may vary. Homes may be constructed with a floorplan that is the reverse of the floorplan rendering. Plans are copyrighted and/or otherwise subject to intellectual property rights of Meritage and/or others and cannot be reproduced or copied without Meritage's prior written consent. Plans and specifications, home features, and community information are subject to change, and homes to prior sale, at any time without notice or obligation. Additionally, deviations and variations may exist in any constructed home, including, without limitation: (i) substitution of materials and equipment of substantially equal or better quality; (ii) minor style, lot orientation, and color changes: (iii) minor variances in square footage and in room and space dimensions, and in window, door, utility outlet, and other improvement locations; (iv) changes as may be required by any state, federal, county, or local governmental authority in order to accommodate requested selections and/or options; and (v) value engineering and field changes.