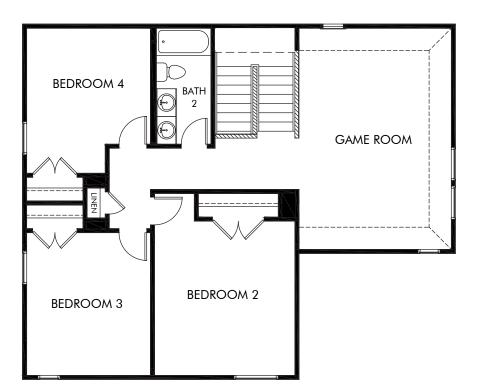

## Legendary Trails - Classic Series | The Pearl | Plan C452 | Second Floor 2,736 sq. ft. | 4 Bed | 2.5 Bath | 2 Car Garage | 2 Story

REV 06/20 SAN LN

Any floorplan and/or elevation rendering is an artist's conceptual rendering intended to provide a general overview, but any such rendering does not constitute actual plans and specifications for any home. Renderings and pictures are representative and may depict floorplans, elevations, options, upgrades, landscaping, and other features and amenities that are not included as part of all homes and/or may not be available for all lots and/or in all communities. Renderings may not be drawn to scale. Any provided dimensions are approximate and actual dimensions may vary. Homes may be constructed with a floorplan that is the reverse of the floorplan rendering. Plans are copyrighted and/or otherwise subject to intellectual property rights of Meritage and/or otheres, and community information are subject to change, and homes to prior sale, at any time without notice or obligation. Additionally, deviations and equipment of substantially equal or better quality; (ii) minor style, lot orientation, and color changes; (iii) minor variances in square footage and in room and space dimensions, and in window, door, utility outlet, and other improvement locations; (iv) changes as may be required by any state, federal, county, or local governmental authority in order to accommodate requested selections and/or options; and (i) value engineering and field changes.