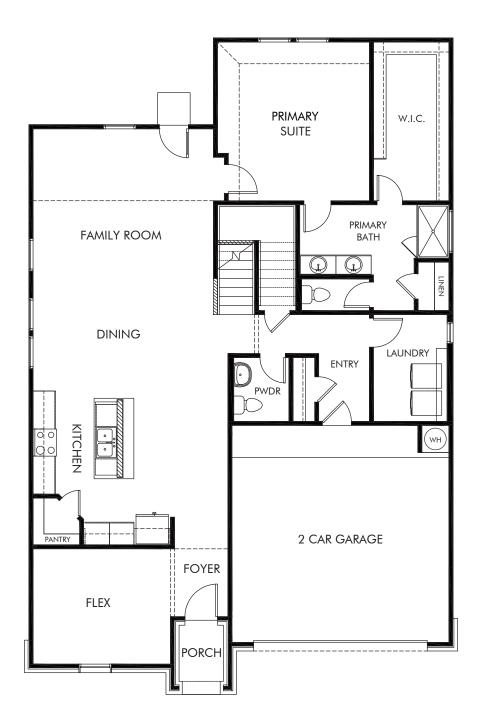

## Legendary Trails - Classic Series | The Pearl | Plan C452 | First Floor 2,736 sq. ft. | 4 Bed | 2.5 Bath | 2 Car Garage | 2 Story

REV 06/20 SAN LN

Any floorplan and/or elevation rendering is an artist's conceptual rendering intended to provide a general overview, but any such rendering does not constitute actual plans and specifications for any home. Renderings and pictures are representative and may depict floorplans, elevations, options, upgrades, landscaping, and other features and amenities that are not included as part of all homes and/or may not be available for all lots and/or in all communities. Renderings may not be drawn to scale. Any provided dimensions are approximate and actual dimensions may vary. Homes may be constructed with a floorplan that is the reverse of the floorplan rendering. Plans are copyrighted and/or otherwise subject to intellectual property rights of Meritage and/or others and cannot be reproduced or copied without Meritage's prior written consent. Plans and specifications, home features, and community information are subject to change, and homes to prior sale, at any time without notice or obligation. Additionally, deviations and variations may exist in any constructed home, including, without lorientation, and color changes; (iii) minor variances in square footage and in room and space dimensions, and in window, door, utility outlet, and other improvement locations; (iv) changes as may be required by any state, federal, county, or local governmental authority in order to accommodate requested selections and/or options; and (i) value engineering and field changes.