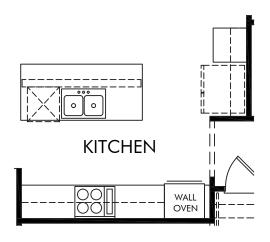

OPT. GOURMET KITCHEN

Oak Manor | Brentwood/Plan 447 | Options Approx. 2,352 sq. ft. | 4 Bed | 2.5 Bath | 2 Car Garage | 2 Story

**BUILDER PRESELECTED OPTIONS:** Gourmet Kitchen

Any floorplan and/or elevation rendering is an artist's conceptual rendering intended to provide a general overview, but any such rendering does not constitute actual plans and specifications for any home. Renderings and pictures are representative and may depict floorplans, elevations, options, upgrades, landscaping, and other features and amenities that are not included as part of all homes and/or may not be available for all lots and/or in all communities. Renderings may not be drawn to scale. Square footages and dimensions are approximate and may vary in construction and depending on the standard of measurement used, engineering and municipal requirements, or other site-specific conditions. Homes may be constructed with a floorplan that is the reverse of the floorplan rendering. Plans are copyrighted and/or otherwise subject to intellectual property rights of Meritage and/or others and cannot be reproduced or copied without Meritage's prior written consent. Plans and specifications, home features, and community information are subject to change, and homes to prior sale, at any time without notice or obligation. Pictures and other promotional materials are representative and may depict or contain floor plans, square footages, elevations, options, upgrades, landscaping, pool/spa, furnishings, appliances, and designer/decorator features and amenities that are not included as part of the home and/or may not be available in all communities. Not an offer or solicitation to sell real property, Offers to sell real property may only be made and as part of the home and/or may not be available in all communities. Not an offer or solicitation to sell real property may only be made and accepted at the sales center for individual Meritage Homes Corporation. © 2021 Meritage Homes Corporation, All rights reserved.