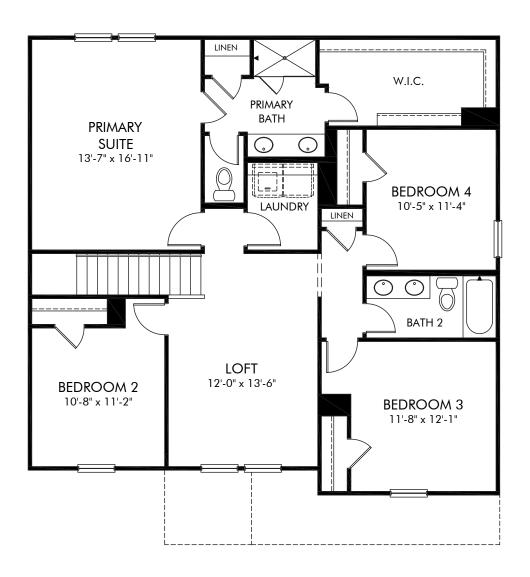

Oak Manor | Brentwood/Plan 447 | Second Floor Approx. 2,352 sq. ft. | 4 Bed | 2.5 Bath | 2 Car Garage | 2 Story

Any floorplan and/or elevation rendering is an artist's conceptual rendering intended to provide a general overview, but any such rendering does not constitute actual plans and specifications for any home. Renderings and pictures are representative and may depict floorplans, elevations, options, upgrades, landscaping, and other features and amenities that are not included as part of all homes and/or may not be available for all lots and/or in all communities. Renderings may not be drawn to scale. Square footages and dimensions are approximate and may vary in construction and depending on the standard of measurement used, engineering and municipal requirements, or other site-specific conditions. Homes may be constructed with a floorplan that is the reverse of the floorplan rendering. Plans are copyrighted and/or otherwise subject to intellectual property rights of Meritage and/or others and cannot be reproduced or copied without Meritage's prior written consent. Plans and specifications, home features, and community information are subject to change, and homes to prior sale, at any time without notice or obligation. Pictures and other promotional materials are representative and may depict or contain floor plans, square footages, elevations, options, upgrades, landscaping, pool/spa, furnishings, appliances, and designer/decorator features and amenities that are not included as part of the home and/or may not be available in all communities. Not an offer or solicitation to sell real property, Offers to sell real property may only be made and as part of the home and/or may not be available in all communities. Not an offer or solicitation to sell real property may only be made and accepted at the sales center for individual Meritage Homes Corporation. © 2021 Meritage Homes Corporation, All rights reserved.