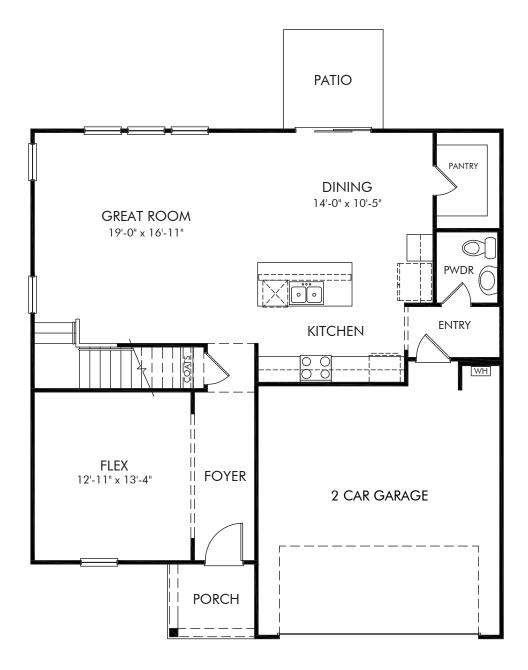

Oak Manor | Brentwood/Plan 447 | First Floor Approx. 2,352 sq. ft. | 4 Bed | 2.5 Bath | 2 Car Garage | 2 Story

REV 11/2023

**BUILDER PRESELECTED OPTIONS:** Gourmet Kitchen

Any floorplan and/or elevation rendering is an artist's conceptual rendering intended to provide a general overview, but any such rendering does not constitute actual plans and specifications for any home. Renderings and pictures are representative and may depict floorplans, elevations, options, upgrades, landscaping, and other features and amenities that are not included as part of all homes and/or may not be available for all lots and/or in all communities. Renderings may not be drawn to scale. Square footages and dimensions are approximate and may vary in construction and depending on the standard of measurement used, engineering and municipal requirements, or other site-specific conditions. Homes may be constructed with a floorplan that is the reverse of the floorplan rendering. Plans are copyrighted and/or otherwise subject to intellectual property rights of Meritage and/or others and cannot be reproduced or copied without Meritage's prior written consent. Plans and specifications, home features, and community information are subject to change, and homes to prior sale, at any time without notice or obligation. Pictures and other promotional materials are representative and may depict or contain floor plans, square footages, elevations, options, upgrades, landscaping, pool/spa, furnishings, appliances, and designer/decorator features and amenities that are not included as part of the home and/or may not be available in all communities. Not an offer or solicitation to sell real property, Offers to sell real property may only be made and an accepted at the sales center for individual Meritage Homes Corporation. © 2021 Meritage Homes Corporation, All rights reserved.